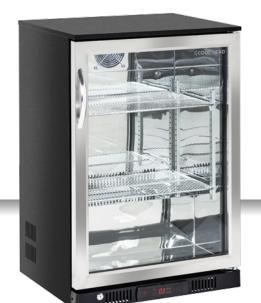

### **GENERAL FEATURES**

| N.1 Hinged stailess steel door BACK BAR                                      | •   |
|------------------------------------------------------------------------------|-----|
| Black coated steel for external side and mirror stainless steel for internal | •   |
| Item with shiny finishing and total height at 900mm                          | •   |
| Roll-bond evaporator system with fan assisted cooling                        | •   |
| Automatic compressor cycle defrost                                           | •   |
| Foaming Agent Cyclopentane (40mm per side)                                   | •   |
| Digital Thermostat                                                           | •   |
| Self Closing Door                                                            | •   |
| Removable Gasket                                                             | •   |
| Adjustable shelves: 2 Pcs                                                    | •   |
| Toughened safety tempered glass with steel frame                             | •   |
| Lock fitted as standard                                                      | •   |
| Inner horizontal LED light                                                   | •   |
| Independent switches: Main (Green Color) and inner LED light (Red Color      | ) • |
| N.4 Adjustable feet                                                          | •   |
| Energy efficiency class: B                                                   | •   |
|                                                                              |     |

## **TECHNICAL SPECIFICATIONS**

| Capacity                         | 138 L          |
|----------------------------------|----------------|
| Temperature                      | M2 (-1°C~+7°C) |
| Consumption                      | 1.52 kWh/24h   |
| Rated Power                      | 135 W          |
| Noise level                      | 55 dB(A)       |
| Net Weight                       | 44 Kg          |
| Gross Weight                     | 46 Kg          |
| External Dimensions (WxDxH mm)   | 600x500x900    |
| Internal Dimensions (WxDxH mm)   | 510x355x745    |
| Packaging dimensions (WxDxH mm)  | 655x560x1060   |
| Loading quantities 20'/40'/40'HQ | 72/144/144     |

# **BBA 148**

#### **DETAILS**

Chromed shelves

External curve handle