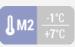

## **TECHNICAL SPECIFICATIONS**

| Capacity                         | 138 L          |
|----------------------------------|----------------|
| Temperature                      | M2 (-1°C~+7°C) |
| Consumption                      | 1.52 kWh/24h   |
| Rated Power                      | 135 W          |
| Noise level                      | 55 dB(A)       |
| Net Weight                       | 44 Kg          |
| Gross Weight                     | 46 Kg          |
| External Dimensions (WxDxH mm)   | 600x500x900    |
| Internal Dimensions (WxDxH mm)   | 510x355x745    |
| Packaging dimensions (WxDxH mm)  | 655x560x1060   |
| Loading quantities 20'/40'/40'HQ | 72/144/144     |