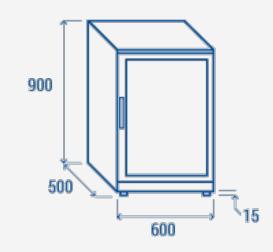

## **TECHNICAL SPECIFICATIONS**

| Capacity                         | 138 L          |
|----------------------------------|----------------|
| Temperature                      | M2 (-1°C~+7°C) |
| Consumption                      | 1.52 kWh/24h   |
| Rated Power                      | 135 W          |
| Noise level                      | 55 dB(A)       |
| Net Weight                       | 44 Kg          |
| Gross Weight                     | 46 Kg          |
| External Dimensions (WxDxH mm)   | 600x500x900    |
| Internal Dimensions (WxDxH mm)   | 510x355x745    |
| Packaging dimensions (WxDxH mm)  | 655x560x1060   |
| Loading quantities 20'/40'/40'HQ | 72/144/144     |

#### **PRODUCT DIMENSIONS**