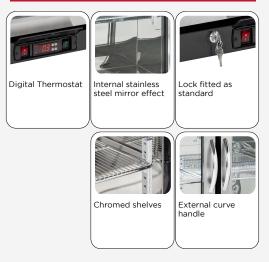

# **GENERAL FEATURES**

| N.3 Hinged stailess steel door BACK BAR                                      | •  |
|------------------------------------------------------------------------------|----|
| Black coated steel for external side and mirror stainless steel for internal | •  |
| Item with shiny finishing and total height at 900mm                          | •  |
| Roll-bond evaporator system with fan assisted cooling                        | •  |
| Automatic compressor cycle defrost                                           | •  |
| Foaming Agent Cyclopentane (40mm per side)                                   | •  |
| Digital Thermostat                                                           | •  |
| Self Closing Door                                                            | •  |
| Removable Gasket                                                             | •  |
| Adjustable shelves: 6 Pcs                                                    | •  |
| Toughened safety tempered glass with steel frame                             | •  |
| Lock fitted as standard                                                      | •  |
| Inner horizontal LED light                                                   | •  |
| Independent switches: Main (Green Color) and inner LED light (Red Color)     | )• |
| N.4 Adjustable feet                                                          | •  |
| Energy efficiency class: B                                                   | •  |
|                                                                              |    |