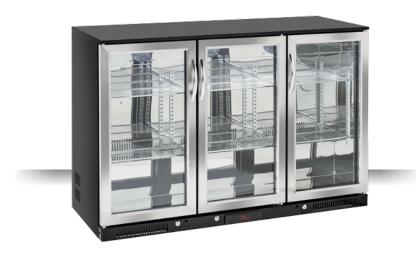

# **GENERAL FEATURES**

| N.3 Hinged stailess steel door BACK BAR                                      | •  |
|------------------------------------------------------------------------------|----|
| Black coated steel for external side and mirror stainless steel for internal | •  |
| Item with shiny finishing and total height at 900mm                          | •  |
| Roll-bond evaporator system with fan assisted cooling                        | •  |
| Automatic compressor cycle defrost                                           | •  |
| Foaming Agent Cyclopentane (40mm per side)                                   | •  |
| Digital Thermostat                                                           | •  |
| Self Closing Door                                                            | •  |
| Removable Gasket                                                             | •  |
| Adjustable shelves: 6 Pcs                                                    | •  |
| Toughened safety tempered glass with steel frame                             | •  |
| Lock fitted as standard                                                      | •  |
| Inner horizontal LED light                                                   | •  |
| Independent switches: Main (Green Color) and inner LED light (Red Color)     | )• |
| N.4 Adjustable feet                                                          | •  |
| Energy efficiency class: B                                                   | •  |
|                                                                              |    |

# DETAILS

BBA 348