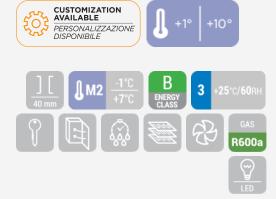

# **GENERAL FEATURES**

| N.3 Hinged stailess steel door BACK BAR                                      | •  |
|------------------------------------------------------------------------------|----|
| Black coated steel for external side and mirror stainless steel for internal | •  |
| Item with shiny finishing and total height at 900mm                          | •  |
| Roll-bond evaporator system with fan assisted cooling                        | •  |
| Automatic compressor cycle defrost                                           | •  |
| Foaming Agent Cyclopentane (40mm per side)                                   | •  |
| Digital Thermostat                                                           | •  |
| Self Closing Door                                                            | •  |
| Removable Gasket                                                             | •  |
| Adjustable shelves: 6 Pcs                                                    | •  |
| Toughened safety tempered glass with steel frame                             | •  |
| Lock fitted as standard                                                      | •  |
| Inner horizontal LED light                                                   | •  |
| Independent switches: Main (Green Color) and inner LED light (Red Color)     | )• |
| N.4 Adjustable feet                                                          | •  |
| Energy efficiency class: B                                                   | •  |
|                                                                              |    |

# **TECHNICAL SPECIFICATIONS**

| Capacity                         | 338 L          |
|----------------------------------|----------------|
| Temperature                      | M2 (-1°C~+7°C) |
| Consumption                      | 2.68 kWh/24h   |
| Rated Power                      | 215 W          |
| Noise level                      | 55 dB(A)       |
| Net Weight                       | 75 Kg          |
| Gross Weight                     | 80 Kg          |
| External Dimensions (WxDxH mm)   | 1335x500x900   |
| Internal Dimensions (WxDxH mm)   | 1245x355x745   |
| Packaging dimensions (WxDxH mm)  | 1390x560x1060  |
| Loading quantities 20′/40′/40′HQ | 32/66/66       |