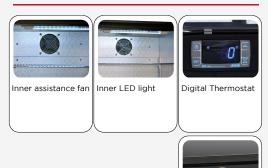

## **GENERAL FEATURES**

| N.1 Hinged door BACK BAR (Height 900mm)                         |   |
|-----------------------------------------------------------------|---|
| Aluminium for internal and black coated steel for external side |   |
| Item with shiny finishing and total height at 900mm             |   |
| Roll-bond evaporator system with fan assisted cooling           |   |
| Automatic compressor cycle defrost                              |   |
| Foaming Agent Cyclopentane (40mm per side)                      |   |
| Digital Thermostat                                              | • |
| Self Closing Door                                               | • |
| Removable Gasket                                                |   |
| Adjustable shelves: 2 Pcs                                       | • |
| Toughened safety tempered glass                                 |   |
| Lock fitted as standard                                         | • |
| Inner horizontal LED light                                      | • |
| N.4 Adjustable feet                                             | • |
| Energy efficiency class: A                                      |   |