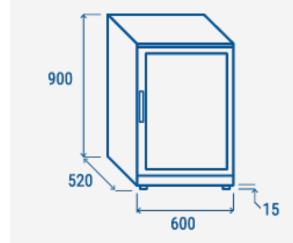

## **PRODUCT DIMENSIONS**

## **TECHNICAL SPECIFICATIONS**

| Capacity                         | 133 L          |
|----------------------------------|----------------|
| Temperature                      | M1 (-1° ~ +5°) |
| Consumption                      | 1.54 kWh/24h   |
| Rated Power                      | 180 W          |
| Noise level                      | 55 dB(A)       |
| Net Weight                       | 44 Kg          |
| Gross Weight                     | 50.5 Kg        |
| External Dimensions (WxDxH mm)   | 600x520x900    |
| Internal Dimensions (WxDxH mm)   | 520x420x750    |
| Packaging dimensions (WxDxH mm)  | 650x570x980    |
| Loading quantities 20′/40′/40′HQ | 70/144/144     |
|                                  |                |