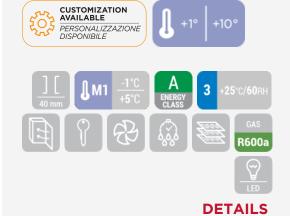

## **GENERAL FEATURES**

| N.1 Hinged door BACK BAR (Height 900mm)                         |   |
|-----------------------------------------------------------------|---|
| Aluminium for internal and black coated steel for external side |   |
| Item with shiny finishing and total height at 900mm             |   |
| Roll-bond evaporator system with fan assisted cooling           |   |
| Automatic compressor cycle defrost                              |   |
| Foaming Agent Cyclopentane (40mm per side)                      |   |
| Digital Thermostat                                              | • |
| Self Closing Door                                               | • |
| Removable Gasket                                                |   |
| Adjustable shelves: 2 Pcs                                       | • |
| Toughened safety tempered glass                                 |   |
| Lock fitted as standard                                         | • |
| Inner horizontal LED light                                      | • |
| N.4 Adjustable feet                                             | • |
| Energy efficiency class: A                                      |   |

## **TECHNICAL SPECIFICATIONS**

| Capacity                         | 133 L          |
|----------------------------------|----------------|
| Temperature                      | M1 (-1° ~ +5°) |
| Consumption                      | 1.54 kWh/24h   |
| Rated Power                      | 180 W          |
| Noise level                      | 55 dB(A)       |
| Net Weight                       | 44 Kg          |
| Gross Weight                     | 50.5 Kg        |
| External Dimensions (WxDxH mm)   | 600x520x900    |
| Internal Dimensions (WxDxH mm)   | 520x420x750    |
| Packaging dimensions (WxDxH mm)  | 650x570x980    |
| Loading quantities 20′/40′/40′HQ | 70/144/144     |
|                                  |                |