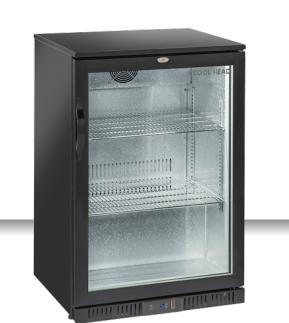

## **GENERAL FEATURES**

| N.1 Hinged door BACK BAR (Height 900mm)                         |   |
|-----------------------------------------------------------------|---|
| Aluminium for internal and black coated steel for external side |   |
| Item with shiny finishing and total height at 900mm             |   |
| Roll-bond evaporator system with fan assisted cooling           |   |
| Automatic compressor cycle defrost                              |   |
| Foaming Agent Cyclopentane (40mm per side)                      |   |
| Digital Thermostat                                              | • |
| Self Closing Door                                               | • |
| Removable Gasket                                                |   |
| Adjustable shelves: 2 Pcs                                       | • |
| Toughened safety tempered glass                                 |   |
| Lock fitted as standard                                         | • |
| Inner horizontal LED light                                      | • |
| N.4 Adjustable feet                                             | • |
| Energy efficiency class: A                                      |   |

**BBC 138** 

Lock fitted as standard

## **TECHNICAL SPECIFICATIONS**

| Capacity                         | 133 L          |
|----------------------------------|----------------|
| Temperature                      | M1 (-1° ~ +5°) |
| Consumption                      | 1.54 kWh/24h   |
| Rated Power                      | 180 W          |
| Noise level                      | 55 dB(A)       |
| Net Weight                       | 44 Kg          |
| Gross Weight                     | 50.5 Kg        |
| External Dimensions (WxDxH mm)   | 600x520x900    |
| Internal Dimensions (WxDxH mm)   | 520x420x750    |
| Packaging dimensions (WxDxH mm)  | 650x570x980    |
| Loading quantities 20′/40′/40′HQ | 70/144/144     |
|                                  |                |