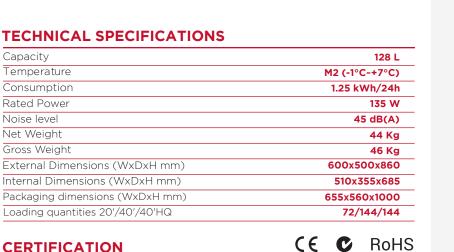

## **GENERAL FEATURES**

| N.1 Hinged door BACK BAR (Height 860mm)                         | • |
|-----------------------------------------------------------------|---|
| Aluminium for internal and black coated steel for external side | • |
| Item with mat finishing and total height at 860mm               | • |
| Ventilated Cooling                                              | • |
| Automatic compressor cycle defrost                              | • |
| Foaming Agent Cyclopentane (45mm per side)                      | • |
| Digital Thermostat                                              | • |
| Self Closing Door                                               | • |
| Removable Gasket                                                | • |
| Adjustable shelves: 2 Pcs                                       | • |
| Toughened safety tempered glass                                 | • |
| Lock fitted as standard                                         | • |
| Inner horizontal LED light                                      | • |
| N.4 Adjustable feet                                             | • |
| Energy efficiency class: A                                      | • |
|                                                                 |   |

## CERTIFICATION