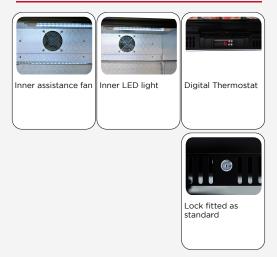

# DETAILS

## **GENERAL FEATURES**

| N.1 Hinged door BACK BAR (Height 860mm)                         | • |
|-----------------------------------------------------------------|---|
| Aluminium for internal and black coated steel for external side | • |
| Item with mat finishing and total height at 860mm               | • |
| Ventilated Cooling                                              | • |
| Automatic compressor cycle defrost                              | • |
| Foaming Agent Cyclopentane (45mm per side)                      | • |
| Digital Thermostat                                              | • |
| Self Closing Door                                               | • |
| Removable Gasket                                                | • |
| Adjustable shelves: 2 Pcs                                       | • |
| Toughened safety tempered glass                                 | • |
| Lock fitted as standard                                         | • |
| Inner horizontal LED light                                      | • |
| N.4 Adjustable feet                                             | • |
| Energy efficiency class: A                                      | • |
|                                                                 |   |