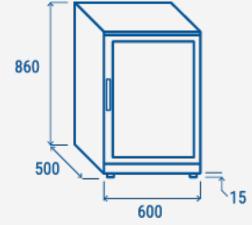

## **PRODUCT DIMENSIONS**

## **GENERAL FEATURES**

| N.1 Hinged door BACK BAR (Height 860mm)                         | • |
|-----------------------------------------------------------------|---|
| Aluminium for internal and black coated steel for external side | • |
| Item with mat finishing and total height at 860mm               | • |
| Ventilated Cooling                                              | • |
| Automatic compressor cycle defrost                              | • |
| Foaming Agent Cyclopentane (45mm per side)                      | • |
| Digital Thermostat                                              | • |
| Self Closing Door                                               | • |
| Removable Gasket                                                | • |
| Adjustable shelves: 2 Pcs                                       | • |
| Toughened safety tempered glass                                 | • |
| Lock fitted as standard                                         | • |
| Inner horizontal LED light                                      | • |
| N.4 Adjustable feet                                             | • |
| Energy efficiency class: A                                      | • |
|                                                                 |   |