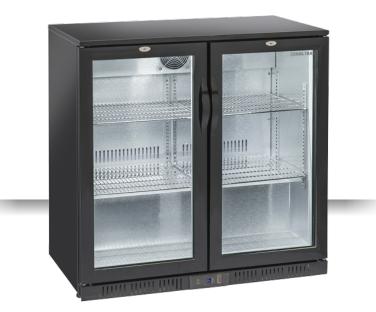

## **GENERAL FEATURES**

| N.2 Hinged door BACK BAR (Height 900mm)                         | • |
|-----------------------------------------------------------------|---|
| Aluminium for internal and black coated steel for external side | • |
| Item with shiny finishing and total height at 900mm             | • |
| Roll-bond evaporator system with fan assisted cooling           | • |
| Automatic compressor cycle defrost                              | • |
| Foaming Agent Cyclopentane (40mm per side)                      | • |
| Digital Thermostat                                              | • |
| Self Closing Door                                               | • |
| Removable Gasket                                                | • |
| Adjustable shelves: 4 Pcs                                       | • |
| Toughened safety tempered glass                                 | • |
| Lock fitted as standard                                         | • |
| Inner horizontal LED light                                      | • |
| N.4 Adjustable feet                                             | • |
| Energy efficiency class: B                                      | • |

## **BBC 208H**

Lock fitted as standard