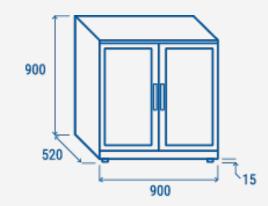

## **TECHNICAL SPECIFICATIONS** Capacity 201 L Temperature M1 (-1° ~ +5°) Consumption 2.17 kWh/24h Rated Power 230 W Noise level 60 dB(A) Net Weight 62 Kg Gross Weight 73 Kg External Dimensions (WxDxH mm) 900x520x900 820x420x750 Internal Dimensions (WxDxH mm) Packaging dimensions (WxDxH mm) 960x570x980 Loading quantities 20'/40'/40'HQ 48/96/96