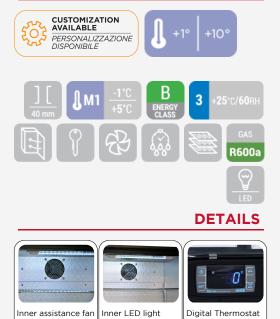

## **GENERAL FEATURES**

| N.2 Hinged door BACK BAR (Height 900mm)                         | • |
|-----------------------------------------------------------------|---|
| Aluminium for internal and black coated steel for external side | • |
| Item with shiny finishing and total height at 900mm             | • |
| Roll-bond evaporator system with fan assisted cooling           | • |
| Automatic compressor cycle defrost                              | • |
| Foaming Agent Cyclopentane (40mm per side)                      | • |
| Digital Thermostat                                              | • |
| Self Closing Door                                               | • |
| Removable Gasket                                                | • |
| Adjustable shelves: 4 Pcs                                       | • |
| Toughened safety tempered glass                                 | • |
| Lock fitted as standard                                         | • |
| Inner horizontal LED light                                      | • |
| N.4 Adjustable feet                                             | • |
| Energy efficiency class: B                                      | • |

## **TECHNICAL SPECIFICATIONS** Capacity 201 L Temperature M1 (-1° ~ +5°) Consumption 2.17 kWh/24h Rated Power 230 W Noise level 60 dB(A) Net Weight 62 Kg Gross Weight 73 Kg External Dimensions (WxDxH mm) 900x520x900 820x420x750 Internal Dimensions (WxDxH mm) Packaging dimensions (WxDxH mm) 960x570x980 Loading quantities 20'/40'/40'HQ 48/96/96