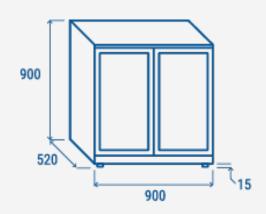

#### **PRODUCT DIMENSIONS**

#### **TECHNICAL SPECIFICATIONS**

| Capacity                         | 201 L          |
|----------------------------------|----------------|
| Temperature                      | M1 (-1° ~ +5°) |
| Consumption                      | 2.67 kWh/24h   |
| Rated Power                      | 230 W          |
| Noise level                      | 60 dB(A)       |
| Net Weight                       | 58 Kg          |
| Gross Weight                     | 71.18 Kg       |
| External Dimensions (WxDxH mm)   | 900x520x900    |
| Internal Dimensions (WxDxH mm)   | 820x420x750    |
| Packaging dimensions (WxDxH mm)  | 960x570x980    |
| Loading quantities 20′/40′/40′HQ | 48/96/96       |