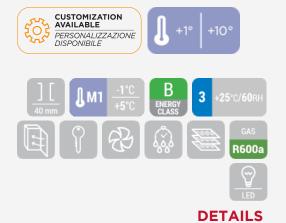

#### **TECHNICAL SPECIFICATIONS**

| Capacity                         | 201 L          |
|----------------------------------|----------------|
| Temperature                      | M1 (-1° ~ +5°) |
| Consumption                      | 2.67 kWh/24h   |
| Rated Power                      | 230 W          |
| Noise level                      | 60 dB(A)       |
| Net Weight                       | 58 Kg          |
| Gross Weight                     | 71.18 Kg       |
| External Dimensions (WxDxH mm)   | 900x520x900    |
| Internal Dimensions (WxDxH mm)   | 820x420x750    |
| Packaging dimensions (WxDxH mm)  | 960x570x980    |
| Loading quantities 20′/40′/40′HQ | 48/96/96       |