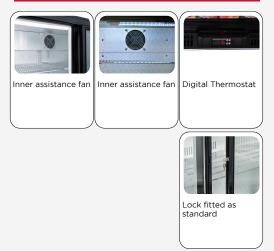

#### **GENERAL FEATURES**

| N.2 Sliding door BACK BAR (Height 860mm)                        | • |  |
|-----------------------------------------------------------------|---|--|
| Aluminium for internal and black coated steel for external side | • |  |
| Item with mat finishing and total height at 860mm               |   |  |
| Roll-bond evaporator system with fan assisted cooling           | • |  |
| Automatic compressor cycle defrost                              |   |  |
| Foaming Agent Cyclopentane (45mm per side)                      | • |  |
| Digital Thermostat                                              | • |  |
| Self Closing Door                                               | • |  |
| Removable Gasket                                                |   |  |
| Adjustable shelves: 4 Pcs                                       | • |  |
| Toughened safety tempered glass                                 |   |  |
| Lock fitted as standard                                         | • |  |
| Inner horizontal LED light                                      |   |  |
| N.4 Adjustable feet                                             | • |  |
| Energy efficiency class: B                                      | • |  |
|                                                                 |   |  |