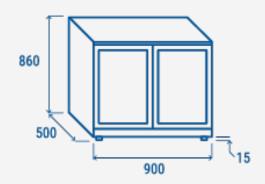

#### **PRODUCT DIMENSIONS**

#### **TECHNICAL SPECIFICATIONS**

| Capacity                         | 208 L          |
|----------------------------------|----------------|
| Temperature                      | M2 (-1°C~+7°C) |
| Consumption                      | 2.08 kWh/24h   |
| Rated Power                      | 160 W          |
| Noise level                      | 45 dB(A)       |
| Net Weight                       | 55 Kg          |
| Gross Weight                     | 61 Kg          |
| External Dimensions (WxDxH mm)   | 900x500x860    |
| Internal Dimensions (WxDxH mm)   | 810x355x685    |
| Packaging dimensions (WxDxH mm)  | 955x560x1000   |
| Loading quantities 20′/40′/40′HQ | 48/100/100     |