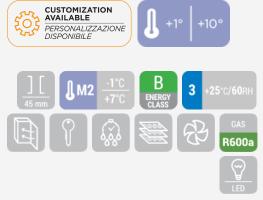

#### **GENERAL FEATURES**

| N.2 Sliding door BACK BAR (Height 860mm)                        | • |  |
|-----------------------------------------------------------------|---|--|
| Aluminium for internal and black coated steel for external side | • |  |
| Item with mat finishing and total height at 860mm               |   |  |
| Roll-bond evaporator system with fan assisted cooling           | • |  |
| Automatic compressor cycle defrost                              |   |  |
| Foaming Agent Cyclopentane (45mm per side)                      | • |  |
| Digital Thermostat                                              | • |  |
| Self Closing Door                                               | • |  |
| Removable Gasket                                                |   |  |
| Adjustable shelves: 4 Pcs                                       | • |  |
| Toughened safety tempered glass                                 |   |  |
| Lock fitted as standard                                         | • |  |
| Inner horizontal LED light                                      |   |  |
| N.4 Adjustable feet                                             | • |  |
| Energy efficiency class: B                                      | • |  |
|                                                                 |   |  |

#### **TECHNICAL SPECIFICATIONS**

| Capacity                         | 208 L          |
|----------------------------------|----------------|
| Temperature                      | M2 (-1°C~+7°C) |
| Consumption                      | 2.08 kWh/24h   |
| Rated Power                      | 160 W          |
| Noise level                      | 45 dB(A)       |
| Net Weight                       | 55 Kg          |
| Gross Weight                     | 61 Kg          |
| External Dimensions (WxDxH mm)   | 900x500x860    |
| Internal Dimensions (WxDxH mm)   | 810x355x685    |
| Packaging dimensions (WxDxH mm)  | 955x560x1000   |
| Loading quantities 20′/40′/40′HQ | 48/100/100     |