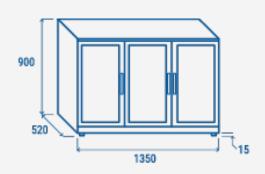

#### **PRODUCT DIMENSIONS**

#### **TECHNICAL SPECIFICATIONS**

| Capacity                         | 320 L          |
|----------------------------------|----------------|
| Temperature                      | M1 (-1° ~ +5°) |
| Consumption                      | 3.79 kWh/24h   |
| Rated Power                      | 240 W          |
| Noise level                      | 60 dB(A)       |
| Net Weight                       | 80 Kg          |
| Gross Weight                     | 96.5 Kg        |
| External Dimensions (WxDxH mm)   | 1350x520x900   |
| Internal Dimensions (WxDxH mm)   | 1270x420x750   |
| Packaging dimensions (WxDxH mm)  | 1405x570x980   |
| Loading quantities 20′/40′/40′HQ | 32/66/66       |