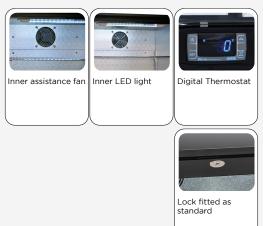

#### **GENERAL FEATURES**

| N.3 Hinged door BACK BAR (Height 900mm)                         | • |
|-----------------------------------------------------------------|---|
| Aluminium for internal and black coated steel for external side | • |
| Item with shiny finishing and total height at 900mm             | • |
| Roll-bond evaporator system with fan assisted cooling           | • |
| Automatic compressor cycle defrost                              | • |
| Foaming Agent Cyclopentane (40mm per side)                      | • |
| Digital Thermostat                                              | • |
| Self Closing Door                                               | • |
| Removable Gasket                                                | • |
| Adjustable shelves: 6 Pcs                                       | • |
| Toughened safety tempered glass                                 | • |
| Lock fitted as standard                                         | • |
| Inner horizontal LED light                                      | • |
| N.4 Adjustable feet                                             | • |
| Energy efficiency class: B                                      | • |
|                                                                 |   |