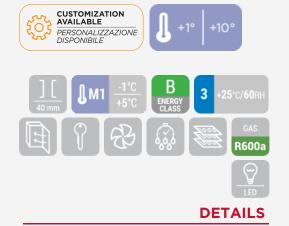

#### **GENERAL FEATURES**

| N.3 Hinged door BACK BAR (Height 900mm)                         | • |
|-----------------------------------------------------------------|---|
| Aluminium for internal and black coated steel for external side | • |
| Item with shiny finishing and total height at 900mm             | • |
| Roll-bond evaporator system with fan assisted cooling           | • |
| Automatic compressor cycle defrost                              | • |
| Foaming Agent Cyclopentane (40mm per side)                      | • |
| Digital Thermostat                                              | • |
| Self Closing Door                                               | • |
| Removable Gasket                                                | • |
| Adjustable shelves: 6 Pcs                                       | • |
| Toughened safety tempered glass                                 | • |
| Lock fitted as standard                                         | • |
| Inner horizontal LED light                                      | • |
| N.4 Adjustable feet                                             | • |
| Energy efficiency class: B                                      | • |
|                                                                 |   |

#### **TECHNICAL SPECIFICATIONS**

| Capacity                         | 320 L          |
|----------------------------------|----------------|
| Temperature                      | M1 (-1° ~ +5°) |
| Consumption                      | 3.79 kWh/24h   |
| Rated Power                      | 240 W          |
| Noise level                      | 60 dB(A)       |
| Net Weight                       | 80 Kg          |
| Gross Weight                     | 96.5 Kg        |
| External Dimensions (WxDxH mm)   | 1350x520x900   |
| Internal Dimensions (WxDxH mm)   | 1270x420x750   |
| Packaging dimensions (WxDxH mm)  | 1405x570x980   |
| Loading quantities 20′/40′/40′HQ | 32/66/66       |