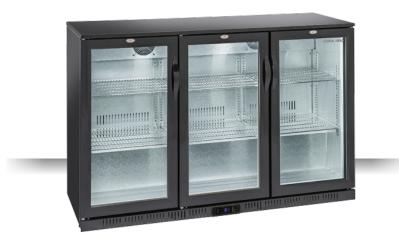

# BBC 330H

#### **GENERAL FEATURES**

| N.3 Hinged door BACK BAR (Height 900mm)                         | • |
|-----------------------------------------------------------------|---|
| Aluminium for internal and black coated steel for external side | • |
| Item with shiny finishing and total height at 900mm             | • |
| Roll-bond evaporator system with fan assisted cooling           | • |
| Automatic compressor cycle defrost                              | • |
| Foaming Agent Cyclopentane (40mm per side)                      | • |
| Digital Thermostat                                              | • |
| Self Closing Door                                               | • |
| Removable Gasket                                                | • |
| Adjustable shelves: 6 Pcs                                       | • |
| Toughened safety tempered glass                                 | • |
| Lock fitted as standard                                         | • |
| Inner horizontal LED light                                      | • |
| N.4 Adjustable feet                                             | • |
| Energy efficiency class: B                                      | • |
|                                                                 |   |