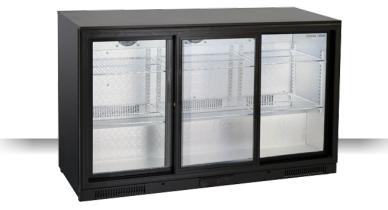

# DRINKS | Backbars

BACK BARS <br />
SLIDING DOORS

## **GENERAL FEATURES**

| N.3 Sliding door BACK BAR (Height 860mm)                        | • |
|-----------------------------------------------------------------|---|
| Aluminium for internal and black coated steel for external side | • |
| Item with mat finishing and total height at 860mm               | • |
| Roll-bond evaporator system with fan assisted cooling           | • |
| Automatic compressor cycle defrost                              | • |
| Foaming Agent Cyclopentane (45mm per side)                      | • |
| Digital Thermostat                                              | • |
| Self Closing Door                                               | • |
| Removable Gasket                                                | • |
| Adjustable shelves: 6 Pcs                                       | • |
| Toughened safety tempered glass                                 | • |
| Lock fitted as standard                                         | • |
| Inner horizontal LED light                                      | • |
| N.4 Adjustable feet                                             | • |
| Energy efficiency class: B                                      | • |
|                                                                 |   |