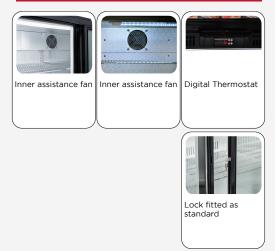

## DETAILS

## **GENERAL FEATURES**

| N.3 Sliding door BACK BAR (Height 860mm)                        | • |
|-----------------------------------------------------------------|---|
| Aluminium for internal and black coated steel for external side | • |
| Item with mat finishing and total height at 860mm               | • |
| Roll-bond evaporator system with fan assisted cooling           | • |
| Automatic compressor cycle defrost                              | • |
| Foaming Agent Cyclopentane (45mm per side)                      | • |
| Digital Thermostat                                              | • |
| Self Closing Door                                               | • |
| Removable Gasket                                                | • |
| Adjustable shelves: 6 Pcs                                       | • |
| Toughened safety tempered glass                                 | • |
| Lock fitted as standard                                         | • |
| Inner horizontal LED light                                      | • |
| N.4 Adjustable feet                                             | • |
| Energy efficiency class: B                                      | • |
|                                                                 |   |