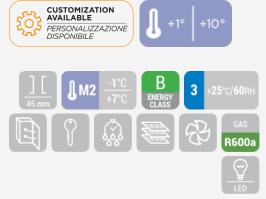

## **GENERAL FEATURES**

| N.3 Sliding door BACK BAR (Height 860mm)                        | • |
|-----------------------------------------------------------------|---|
| Aluminium for internal and black coated steel for external side | • |
| Item with mat finishing and total height at 860mm               | • |
| Roll-bond evaporator system with fan assisted cooling           | • |
| Automatic compressor cycle defrost                              | • |
| Foaming Agent Cyclopentane (45mm per side)                      | • |
| Digital Thermostat                                              | • |
| Self Closing Door                                               | • |
| Removable Gasket                                                | • |
| Adjustable shelves: 6 Pcs                                       | • |
| Toughened safety tempered glass                                 | • |
| Lock fitted as standard                                         | • |
| Inner horizontal LED light                                      | • |
| N.4 Adjustable feet                                             | • |
| Energy efficiency class: B                                      | • |
|                                                                 |   |

### **TECHNICAL SPECIFICATIONS**

| Capacity                         | 318 L          |
|----------------------------------|----------------|
| Temperature                      | M2 (-1°C~+7°C) |
| Consumption                      | 2.74 kWh/24h   |
| Rated Power                      | 215 W          |
| Noise level                      | 45 dB(A)       |
| Net Weight                       | 76 Kg          |
| Gross Weight                     | 85 Kg          |
| External Dimensions (WxDxH mm)   | 1335x500x860   |
| Internal Dimensions (WxDxH mm)   | 1245x355x685   |
| Packaging dimensions (WxDxH mm)  | 1390x560x1000  |
| Loading quantities 20′/40′/40′HQ | 32/66/66       |