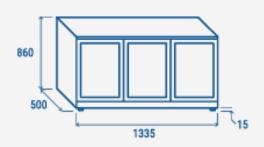

#### **PRODUCT DIMENSIONS**

### **TECHNICAL SPECIFICATIONS**

| Capacity                         | 318 L          |
|----------------------------------|----------------|
| Temperature                      | M2 (-1°C~+7°C) |
| Consumption                      | 2.74 kWh/24h   |
| Rated Power                      | 215 W          |
| Noise level                      | 45 dB(A)       |
| Net Weight                       | 76 Kg          |
| Gross Weight                     | 85 Kg          |
| External Dimensions (WxDxH mm)   | 1335x500x860   |
| Internal Dimensions (WxDxH mm)   | 1245x355x685   |
| Packaging dimensions (WxDxH mm)  | 1390x560x1000  |
| Loading quantities 20′/40′/40′HQ | 32/66/66       |