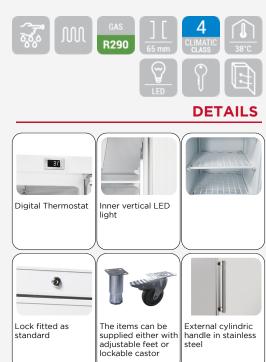

### **GENERAL FEATURES**

| EURONORM Freezer upright 600x400mm                      | • |
|---------------------------------------------------------|---|
| White external cabinet, thermoformed internally         | • |
| Static cooling: fixed evaporator shelves (N.4 Layers)   | • |
| Manual Defrost                                          | • |
| Foaming Agent Cyclopentane (65mm per side)              | • |
| Digital Thermostat                                      | • |
| Inner vertical LED light                                | • |
| Removable Gasket                                        | • |
| Reversible door                                         | • |
| Self Closing Door                                       | • |
| Lock fitted as standard                                 | • |
| N.4 S/S Adjustable feet - (Lockable castor as Optional) | • |
| White coated steel external handle                      | • |
| Energy efficiency class: -                              | • |
|                                                         |   |