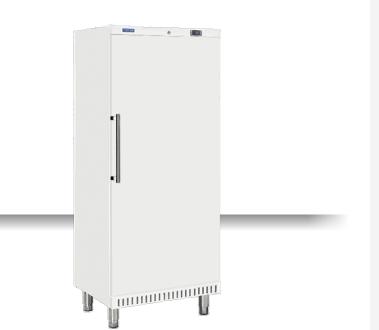

### **GENERAL FEATURES**

| EURONORM Freezer upright 600x400mm                      | • |
|---------------------------------------------------------|---|
| White external cabinet, thermoformed internally         | • |
| Static cooling: fixed evaporator shelves (N.4 Layers)   | • |
| Manual Defrost                                          | • |
| Foaming Agent Cyclopentane (65mm per side)              | • |
| Digital Thermostat                                      | • |
| Inner vertical LED light                                | • |
| Removable Gasket                                        | • |
| Reversible door                                         | • |
| Self Closing Door                                       | • |
| Lock fitted as standard                                 | • |
| N.4 S/S Adjustable feet - (Lockable castor as Optional) | • |
| White coated steel external handle                      | • |
| Energy efficiency class: -                              | • |
|                                                         |   |

### **TECHNICAL SPECIFICATIONS**

| Capacity                         | 400 L        |
|----------------------------------|--------------|
| Temperature                      | -18° ~ -22°C |
| Consumption                      | 3.5 kWh/24h  |
| Rated Power                      | 220 W        |
| Noise level                      | 61 dB(A)     |
| Net Weight                       | 89 Kg        |
| Gross Weight                     | 115 Kg       |
| External Dimensions (WxDxH mm)   | 740x680x1800 |
| Internal Dimensions (WxDxH mm)   | 610x475x1460 |
| Packaging dimensions (WxDxH mm)  | 765x665x1950 |
| Loading quantities 20′/40′/40′HQ | 24/51/51     |