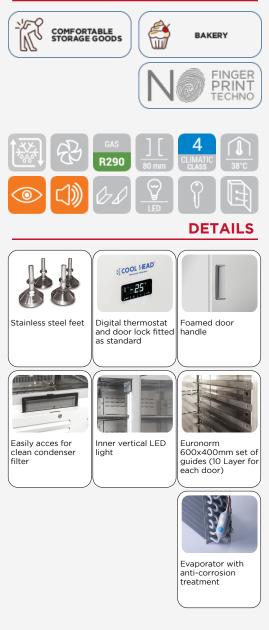

## **GENERAL FEATURES**

| EURONORM Freezer upright cabinet                                        | • |
|-------------------------------------------------------------------------|---|
| White coated steel for external side and stainless steel for inner side | • |
| Ventilated Cooling                                                      | • |
| Evaporator and condenser with anti-corrosion treatment                  | • |
| Bottom side engine room (for comfortable storage in the cabinet)        | • |
| Hot gas defrost system                                                  | • |
| Digital thermostat with "opening door" and "High temperature" alarm     | • |
| Foaming Agent Cyclopentane (80mm)                                       | • |
| Removable Gasket                                                        | • |
| LED light and lock fitted as standard                                   | • |
| Door: Self closing and reversible door fitted as standard               | • |
| Set of 10 slides for bakery tray 600X400                                | • |
| Plastic thermal-braker as chamber body frame (Hot pipe system)          | • |
| Pressure valve for easily opening door                                  | • |
| N.4 Adjustable feet - S/S feet or castor with brake (Option)            | • |
| Energy efficiency class: D                                              | • |
|                                                                         |   |