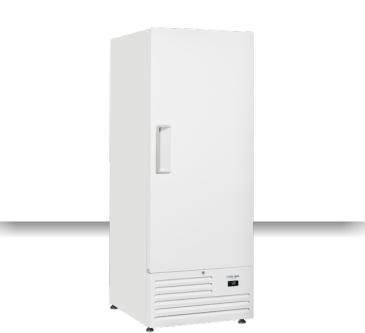

# INOX Upright Cabinets

BN 740V

## **GENERAL FEATURES**

| EURONORM Freezer upright cabinet                                        | • |
|-------------------------------------------------------------------------|---|
| White coated steel for external side and stainless steel for inner side | • |
| Ventilated Cooling                                                      | • |
| Evaporator and condenser with anti-corrosion treatment                  | • |
| Bottom side engine room (for comfortable storage in the cabinet)        | • |
| Hot gas defrost system                                                  | • |
| Digital thermostat with "opening door" and "High temperature" alarm     | • |
| Foaming Agent Cyclopentane (80mm)                                       | • |
| Removable Gasket                                                        | • |
| LED light and lock fitted as standard                                   | • |
| Door: Self closing and reversible door fitted as standard               | • |
| Set of 10 slides for bakery tray 600X400                                | • |
| Plastic thermal-braker as chamber body frame (Hot pipe system)          | • |
| Pressure valve for easily opening door                                  | • |
| N.4 Adjustable feet - S/S feet or castor with brake (Option)            | • |
| Energy efficiency class: D                                              | • |
|                                                                         |   |