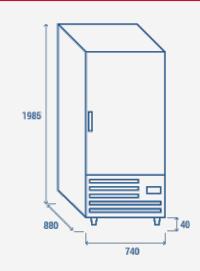

### **PRODUCT DIMENSIONS**

## **TECHNICAL SPECIFICATIONS**

| Capacity                         | 600 L        |
|----------------------------------|--------------|
| Temperature                      | -18° ~ -22°C |
| Consumption                      | 6.1 kWh/24h  |
| Rated Power                      | 420W         |
| Noise level                      | 48 dB(A)     |
| Net Weight                       | 150 Kg       |
| Gross Weight                     | 161 Kg       |
| External Dimensions (WxDxH mm)   | 740x880x2025 |
| Internal Dimensions (WxDxH mm)   | 580x710x1430 |
| Packaging dimensions (WxDxH mm)  | 760x900x2150 |
| Loading quantities 20′/40′/40′HQ | 18/39/39     |