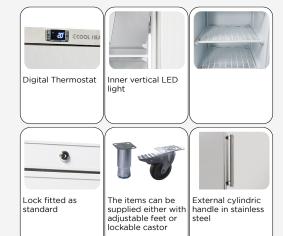

#### **GENERAL FEATURES**

| EURONORM Freezer upright 600x400mm                      | • |
|---------------------------------------------------------|---|
| S/S external cabinet, thermoformed internally           | • |
| Static cooling: fixed evaporator shelves (N.4 Layers)   | • |
| Manual Defrost                                          | • |
| Foaming Agent Cyclopentane (65mm per side)              | • |
| Digital Thermostat                                      | • |
| Inner vertical LED light                                | • |
| Removable Gasket                                        | • |
| Reversible door                                         | • |
| Self Closing Door                                       | • |
| Lock fitted as standard                                 | • |
| N.4 S/S Adjustable feet - (Lockable castor as Optional) | • |
| Stainless steel external handle                         | • |
| Energy efficiency class: -                              | • |