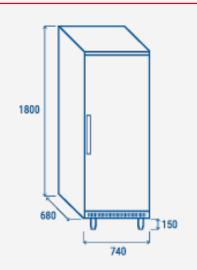

### **TECHNICAL SPECIFICATIONS**

| Capacity                         | 400 L        |
|----------------------------------|--------------|
| Temperature                      | -18° ~ -22°C |
| Consumption                      | 3.5 kWh/24h  |
| Rated Power                      | 220 W        |
| Noise level                      | 61 dB(A)     |
| Net Weight                       | 86 Kg        |
| Gross Weight                     | 112 Kg       |
| External Dimensions (WxDxH mm)   | 740x680x1800 |
| Internal Dimensions (WxDxH mm)   | 610x475x1460 |
| Packaging dimensions (WxDxH mm)  | 765x665x1950 |
| Loading quantities 20'/40'/40'HQ | 24/51/51     |

### **PRODUCT DIMENSIONS**