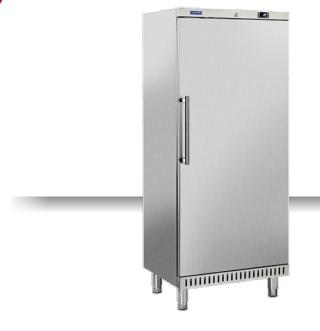

# **ABS | Upright Cabinets**

BAKERY FREEZER CABINET ► STATIC ► INOX

# BNX 460

### **TECHNICAL SPECIFICATIONS**

| Capacity                         | 400 L        |
|----------------------------------|--------------|
| Temperature                      | -18° ~ -22°C |
| Consumption                      | 3.5 kWh/24h  |
| Rated Power                      | 220 W        |
| Noise level                      | 61 dB(A)     |
| Net Weight                       | 86 Kg        |
| Gross Weight                     | 112 Kg       |
| External Dimensions (WxDxH mm)   | 740x680x1800 |
| Internal Dimensions (WxDxH mm)   | 610x475x1460 |
| Packaging dimensions (WxDxH mm)  | 765x665x1950 |
| Loading quantities 20'/40'/40'HQ | 24/51/51     |