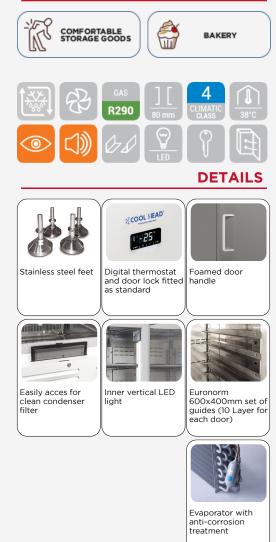

### GENERAL FEATURES

| EURONORM Freezer upright cabinet                                    | • |
|---------------------------------------------------------------------|---|
| Stainless Steel exterior and interior                               | • |
| Ventilated Cooling                                                  | • |
| Evaporator and condenser with anti-corrosion treatment              | • |
| Bottom side engine room (for comfortable storage in the cabinet)    | • |
| Hot gas defrost system                                              | • |
| Digital thermostat with "opening door" and "High temperature" alarm | • |
| Foaming Agent Cyclopentane (80mm)                                   | • |
| Removable Gasket                                                    | • |
| LED light and lock fitted as standard                               | • |
| Door: Self closing and reversible door fitted as standard           | • |
| Set of 10 slides for bakery tray 600X400                            | • |
| Plastic thermal-braker as chamber body frame (Hot pipe system)      | • |
| Pressure valve for easily opening door                              | • |
| N.4 Adjustable feet - S/S feet or castor with brake (Option)        | • |
| Energy efficiency class: D                                          | • |
|                                                                     |   |