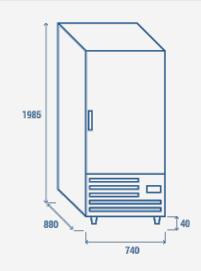

#### **PRODUCT DIMENSIONS**

## TECHNICAL SPECIFICATIONS

| Capacity                         | 600 L        |
|----------------------------------|--------------|
| Temperature                      | -18° ~ -22°C |
| Consumption                      | 6.1 kWh/24h  |
| Rated Power                      | 420W         |
| Noise level                      | 48 dB(A)     |
| Net Weight                       | 150 Kg       |
| Gross Weight                     | 161 Kg       |
| External Dimensions (WxDxH mm)   | 740x880x2025 |
| Internal Dimensions (WxDxH mm)   | 580x710x1430 |
| Packaging dimensions (WxDxH mm)  | 760x900x2150 |
| Loading quantities 20′/40′/40′HQ | 18/39/39     |