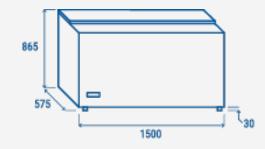

### **PRODUCT DIMENSIONS**

## **TECHNICAL SPECIFICATIONS**

| Capacity                         | 410 L         |
|----------------------------------|---------------|
| Temperature                      | +0° ~ +8°C    |
| Consumption                      | 1.6 kWh/24h   |
| Rated Power                      | 200 W         |
| Noise level                      | 52 dB(A)      |
| Net Weight                       | 72 Kg         |
| Gross Weight                     | 93 Kg         |
| External Dimensions (WxDxH mm)   | 1500x575x865  |
| Internal Dimensions (WxDxH mm)   | 1395x470x765  |
| Packaging dimensions (WxDxH mm)  | 1540x610x1015 |
| Loading quantities 20′/40′/40′HQ | 24/52/52      |
|                                  |               |