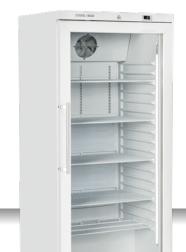

## **GENERAL FEATURES**

| EURONORM Refrigerated upright 600x400mm (GLASS DOOR)        | • |
|-------------------------------------------------------------|---|
| White external cabinet, thermoformed internally             | • |
| Roll-bond evaporator system with fan assisted cooling       | • |
| Automatic compressor cycle defrost                          | • |
| Foaming Agent Cyclopentane (65mm per side)                  | • |
| Digital Thermostat                                          | • |
| Inner vertical LED light                                    | • |
| Removable Gasket                                            | • |
| Adjustable shelves EURONORM 600x400: 4 Pcs + 1 BOTTOM Shelf | • |
| Self Closing Door                                           | • |
| Lock fitted as standard                                     | • |
| N.4 S/S Adjustable feet - (Lockable castor as Optional)     | • |
| White coated steel external handle                          | • |
| Energy efficiency class: E                                  | • |

## **DETAILS**

Digital Thermostat

Suitable for EURONORM shelves or tray 600x400mm

Easy to clean

The items can be supplied either with adjustable feet or lockable castor

External cylindric handle in stainless steel