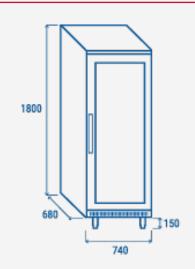

## **TECHNICAL SPECIFICATIONS**

| Capacity                         | 400 L        |
|----------------------------------|--------------|
| Temperature                      | +3° ~ +10°C  |
| Consumption                      | 2.4 kWh/24h  |
| Rated Power                      | 104 W        |
| Noise level                      | 53 dB(A)     |
| Net Weight                       | 96 Kg        |
| Gross Weight                     | 122 Kg       |
| External Dimensions (WxDxH mm)   | 740x680x1800 |
| Internal Dimensions (WxDxH mm)   | 610x475x1460 |
| Packaging dimensions (WxDxH mm)  | 765x665x1950 |
| Loading quantities 20'/40'/40'HQ | 24/51/51     |

## **PRODUCT DIMENSIONS**