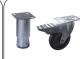

## **GENERAL FEATURES**

| EURONORM Refrigerated upright 600x400mm (GLASS DOOR)        | • |
|-------------------------------------------------------------|---|
| White external cabinet, thermoformed internally             | • |
| Roll-bond evaporator system with fan assisted cooling       | • |
| Automatic compressor cycle defrost                          | • |
| Foaming Agent Cyclopentane (65mm per side)                  | • |
| Digital Thermostat                                          | • |
| Inner vertical LED light                                    | • |
| Removable Gasket                                            | • |
| Adjustable shelves EURONORM 600x400: 4 Pcs + 1 BOTTOM Shelf | • |
| Self Closing Door                                           | • |
| Lock fitted as standard                                     | • |
| N.4 S/S Adjustable feet - (Lockable castor as Optional)     | • |
| White coated steel external handle                          | • |
| Energy efficiency class: E                                  | • |

## **DETAILS**

Digital Thermostat

Suitable for EURONORM shelves or tray 600x400mm

Easy to clean

The items can be supplied either with adjustable feet or lockable castor

External cylindric handle in stainless steel