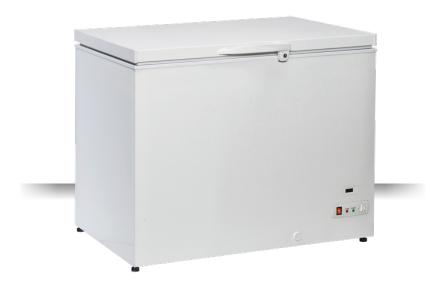

## **GENERAL FEATURES**

| 300 Lt. Chest freezer with standard top                        | • |
|----------------------------------------------------------------|---|
| White coated steel for external, embossed aluminium internally | • |
| Static Cooling                                                 | • |
| Manual Defrost                                                 | • |
| Defrost water drain                                            | • |
| Foaming Agent Cyclopentane (70mm per side)                     | • |
| Removable Gasket                                               | • |
| Interior LED light                                             | • |
| Handle with lock                                               | • |
| Digital control panel with alarm                               | • |
| Independent main switch                                        | • |
| Basket included (N.2 Pcs)                                      | • |
| N.4 Adjustable feet                                            | • |
| Energy efficiency class: E                                     | • |
|                                                                |   |

## **TECHNICAL SPECIFICATIONS**

| Capacity                         | 304 L         |
|----------------------------------|---------------|
| Temperature                      | -15° ~ -25°C  |
| Consumption                      | 0.783 kWh/24h |
| Rated Power                      | 84 W          |
| Noise level                      | 48 dB(A)      |
| Net Weight                       | 44 Kg         |
| Gross Weight                     | 52 Kg         |
| External Dimensions (WxDxH mm)   | 1035x750x850  |
| Internal Dimensions (WxDxH mm)   | 890x530x665   |
| Packaging dimensions (WxDxH mm)  | 1080x760x990  |
| Loading quantities 20'/40'/40'HQ | 32/66/66      |