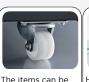

|   |

## **TECHNICAL SPECIFICATIONS**

| Capacity                         | 304 L         |
|----------------------------------|---------------|
| Temperature                      | -15° ~ -25°C  |
| Consumption                      | 0.783 kWh/24h |
| Rated Power                      | 84 W          |
| Noise level                      | 48 dB(A)      |
| Net Weight                       | 44 Kg         |
| Gross Weight                     | 52 Kg         |
| External Dimensions (WxDxH mm)   | 1035x750x850  |
| Internal Dimensions (WxDxH mm)   | 890x530x665   |
| Packaging dimensions (WxDxH mm)  | 1080x760x990  |
| Loading quantities 20'/40'/40'HQ | 32/66/66      |

## **CERTIFICATION**





RoHS





# CF 300A





















## **DETAILS**







The items can be supplied either with lockable castor



## **PRODUCT DIMENSIONS**