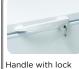

## **GENERAL FEATURES**

| 300 Lt. Chest freezer with standard top                        | • |
|----------------------------------------------------------------|---|
| White coated steel for external, embossed aluminium internally | • |
| Static Cooling                                                 | • |
| Manual Defrost                                                 | • |
| Defrost water drain                                            | • |
| Foaming Agent Cyclopentane (70mm per side)                     | • |
| Removable Gasket                                               | • |
| Interior LED light                                             | • |
| Handle with lock                                               | • |
| Digital control panel with alarm                               | • |
| Independent main switch                                        | • |
| Basket included (N.2 Pcs)                                      | • |
| N.4 Adjustable feet                                            | • |
| Energy efficiency class: E                                     | • |
|                                                                |   |