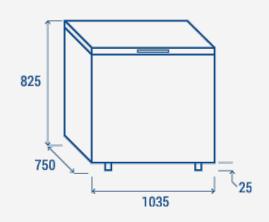

## **TECHNICAL SPECIFICATIONS**

| Capacity                         | 304 L         |
|----------------------------------|---------------|
| Temperature                      | -15° ~ -25°C  |
| Consumption                      | 0.783 kWh/24h |
| Rated Power                      | 84 W          |
| Noise level                      | 48 dB(A)      |
| Net Weight                       | 44 Kg         |
| Gross Weight                     | 52 Kg         |
| External Dimensions (WxDxH mm)   | 1035x750x850  |
| Internal Dimensions (WxDxH mm)   | 890x530x665   |
| Packaging dimensions (WxDxH mm)  | 1080x760x990  |
| Loading quantities 20'/40'/40'HQ | 32/66/66      |

## **PRODUCT DIMENSIONS**