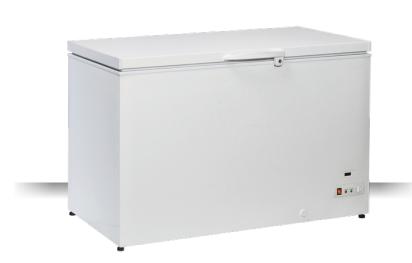

### CHEST FREEZER > STANDARD TOP

# **GENERAL FEATURES**

| 500 Lt. Chest freezer with standard top                        | • |
|----------------------------------------------------------------|---|
| White coated steel for external, embossed aluminium internally |   |
| Static Cooling                                                 | • |
| Manual Defrost                                                 | • |
| Defrost water drain                                            | • |
| Foaming Agent Cyclopentane (70mm per side)                     | • |
| Removable Gasket                                               | • |
| Interior LED light                                             | • |
| Handle with lock                                               | • |
| Digital control panel with alarm                               | • |
| Independent main switch                                        | • |
| Basket included (N.3 Pcs)                                      | • |
| N.4 Adjustable feet                                            | • |
| Energy efficiency class: E                                     | • |
|                                                                |   |