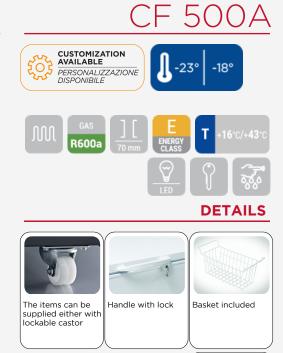

# **GENERAL FEATURES**

| 500 Lt. Chest freezer with standard top                        | • |
|----------------------------------------------------------------|---|
| White coated steel for external, embossed aluminium internally |   |
| Static Cooling                                                 | • |
| Manual Defrost                                                 | • |
| Defrost water drain                                            | • |
| Foaming Agent Cyclopentane (70mm per side)                     | • |
| Removable Gasket                                               | • |
| Interior LED light                                             | • |
| Handle with lock                                               | • |
| Digital control panel with alarm                               | • |
| Independent main switch                                        | • |
| Basket included (N.3 Pcs)                                      | • |
| N.4 Adjustable feet                                            | • |
| Energy efficiency class: E                                     | • |
|                                                                |   |

# **TECHNICAL SPECIFICATIONS**

| Capacity                         | 383L          |
|----------------------------------|---------------|
| Temperature                      | -15° ~ -25°C  |
| Consumption                      | 0.831 kWh/24h |
| Rated Power                      | 126.5 W       |
| Noise level                      | 50 dB(A)      |
| Net Weight                       | 52 Kg         |
| Gross Weight                     | 63 Kg         |
| External Dimensions (WxDxH mm)   | 1275x750x850  |
| Internal Dimensions (WxDxH mm)   | 1131x530x665  |
| Packaging dimensions (WxDxH mm)  | 1320x760x990  |
| Loading quantities 20′/40′/40′HQ | 24/54/54      |