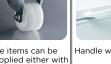

| • |

### **TECHNICAL SPECIFICATIONS**

| Capacity                         | 473L          |
|----------------------------------|---------------|
| Temperature                      | -15° ~ -25°C  |
| Consumption                      | 0.924 kWh/24h |
| Rated Power                      | 126.5 W       |
| Noise level                      | 450dB(A)      |
| Net Weight                       | 63 Kg         |
| Gross Weight                     | 76 Kg         |
| External Dimensions (WxDxH mm)   | 1535x750x850  |
| Internal Dimensions (WxDxH mm)   | 1390x530x665  |
| Packaging dimensions (WxDxH mm)  | 1580x760x990  |
| Loading quantities 20'/40'/40'HQ | 20/44/44      |

(€ **©** 

RoHS

#### **CERTIFICATION**





# CF 600A





















#### **DETAILS**







Handle with lock supplied either with lockable castor



#### **PRODUCT DIMENSIONS**