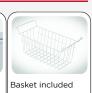

#### **GENERAL FEATURES**

| 600 Lt. Chest freezer with standard top                        | • |
|----------------------------------------------------------------|---|
| White coated steel for external, embossed aluminium internally | • |
| Static Cooling                                                 | • |
| Manual Defrost                                                 | • |
| Defrost water drain                                            | • |
| Foaming Agent Cyclopentane (70mm per side)                     | • |
| Removable Gasket                                               | • |
| Interior LED light                                             | • |
| Handle with lock                                               | • |
| Digital control panel with alarm                               | • |
| Independent main switch                                        | • |
| Basket included (N.3 Pcs)                                      | • |
| N.4 Adjustable feet                                            | • |
| Energy efficiency class: E                                     | • |