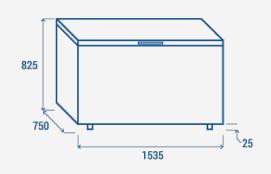

### **TECHNICAL SPECIFICATIONS**

| Capacity                         | 473L          |
|----------------------------------|---------------|
| Temperature                      | -15° ~ -25°C  |
| Consumption                      | 0.924 kWh/24h |
| Rated Power                      | 126.5 W       |
| Noise level                      | 450dB(A)      |
| Net Weight                       | 63 Kg         |
| Gross Weight                     | 76 Kg         |
| External Dimensions (WxDxH mm)   | 1535x750x850  |
| Internal Dimensions (WxDxH mm)   | 1390x530x665  |
| Packaging dimensions (WxDxH mm)  | 1580x760x990  |
| Loading quantities 20'/40'/40'HQ | 20/44/44      |

#### **PRODUCT DIMENSIONS**