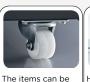

#### **GENERAL FEATURES**

| 600 Lt. Chest freezer with standard top                        | • |
|----------------------------------------------------------------|---|
| White coated steel for external, embossed aluminium internally | • |
| Static Cooling                                                 | • |
| Manual Defrost                                                 | • |
| Defrost water drain                                            | • |
| Foaming Agent Cyclopentane (70mm per side)                     | • |
| Removable Gasket                                               | • |
| Interior LED light                                             | • |
| Handle with lock                                               | • |
| Digital control panel with alarm                               | • |
| Independent main switch                                        | • |
| Basket included (N.3 Pcs)                                      | • |
| N.4 Adjustable feet                                            | • |
| Energy efficiency class: E                                     | • |