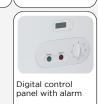

#### **GENERAL FEATURES**

| 600 Lt. Chest freezer with standard top                        | • |
|----------------------------------------------------------------|---|
| White coated steel for external, embossed aluminium internally | • |
| Static Cooling                                                 | • |
| Manual Defrost                                                 | • |
| Defrost water drain                                            | • |
| Foaming Agent Cyclopentane (70mm per side)                     | • |
| Removable Gasket                                               | • |
| Interior LED light                                             | • |
| Handle with lock                                               | • |
| Digital control panel with alarm                               | • |
| Independent main switch                                        | • |
| Basket included (N.3 Pcs)                                      | • |
| N.4 Adjustable feet                                            | • |
| Energy efficiency class: E                                     | • |