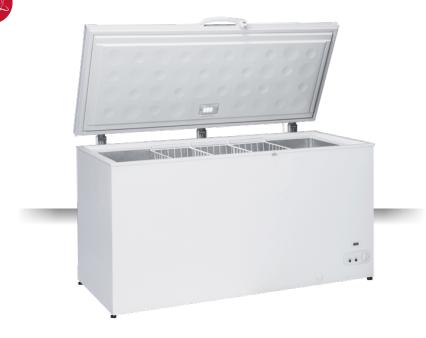

#### **GENERAL FEATURES**

| 600 Lt. Chest freezer with standard top                        | • |
|----------------------------------------------------------------|---|
| White coated steel for external, embossed aluminium internally | • |
| Static Cooling                                                 | • |
| Manual Defrost                                                 | • |
| Defrost water drain                                            | • |
| Foaming Agent Cyclopentane (70mm per side)                     | • |
| Removable Gasket                                               | • |
| Interior LED light                                             | • |
| Handle with lock                                               | • |
| Digital control panel with alarm                               | • |
| Independent main switch                                        | • |
| Basket included (N.3 Pcs)                                      | • |
| N.4 Adjustable feet                                            | • |
| Energy efficiency class: E                                     | • |

### **TECHNICAL SPECIFICATIONS**

| Capacity                         | 473L          |
|----------------------------------|---------------|
| Temperature                      | -15° ~ -25°C  |
| Consumption                      | 0.924 kWh/24h |
| Rated Power                      | 126.5 W       |
| Noise level                      | 450dB(A)      |
| Net Weight                       | 63 Kg         |
| Gross Weight                     | 76 Kg         |
| External Dimensions (WxDxH mm)   | 1535x750x850  |
| Internal Dimensions (WxDxH mm)   | 1390x530x665  |
| Packaging dimensions (WxDxH mm)  | 1580x760x990  |
| Loading quantities 20'/40'/40'HQ | 20/44/44      |