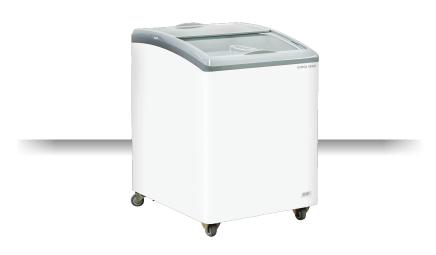

#### **GENERAL FEATURES**

| 150 Lt. Chest freezer with sliding glass top     | • |
|--------------------------------------------------|---|
| White coated steel for external and internal     | • |
| Static Cooling                                   | • |
| Manual Defrost                                   | • |
| Analog thermometer                               | • |
| Foaming Agent Cyclopentane (70mm per side)       | • |
| Single tempered safety glass                     | • |
| Handle on the glass frame                        | • |
| Lock fitted as standard                          | • |
| Independent switch for internal light and canopy | • |
| Basket included (N.2 Pcs)                        | • |
| N.4 Castor (N.2 in the front with brake)         | • |
| Energy efficiency class: D                       | • |
|                                                  |   |