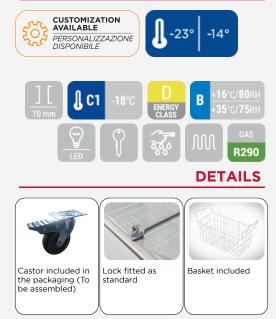

#### **GENERAL FEATURES**

| 150 Lt. Chest freezer with sliding glass top     | • |
|--------------------------------------------------|---|
| White coated steel for external and internal     | • |
| Static Cooling                                   | • |
| Manual Defrost                                   | • |
| Analog thermometer                               | • |
| Foaming Agent Cyclopentane (70mm per side)       | • |
| Single tempered safety glass                     | • |
| Handle on the glass frame                        | • |
| Lock fitted as standard                          | • |
| Independent switch for internal light and canopy | • |
| Basket included (N.2 Pcs)                        | • |
| N.4 Castor (N.2 in the front with brake)         | • |
| Energy efficiency class: D                       | • |
|                                                  |   |

### **TECHNICAL SPECIFICATIONS**

| Capacity                         | 137 L         |
|----------------------------------|---------------|
| Temperature                      | C1 (-18°C)    |
| Consumption                      | 1.417 kWh/24h |
| Rated Power                      | 113 W         |
| Noise level                      | 47 dB(A)      |
| Net Weight                       | 47 Kg         |
| Gross Weight                     | 54 Kg         |
| External Dimensions (WxDxH mm)   | 584x694x850   |
| Internal Dimensions (WxDxH mm)   | 440x550x589   |
| Packaging dimensions (WxDxH mm)  | 625x770x895   |
| Loading quantities 20′/40′/40′HQ | 54/114/169    |