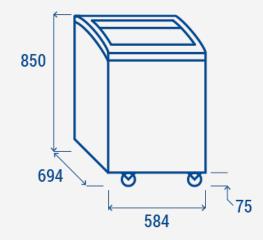

#### **PRODUCT DIMENSIONS**

### **TECHNICAL SPECIFICATIONS**

| Capacity                         | 137 L         |
|----------------------------------|---------------|
| Temperature                      | C1 (-18°C)    |
| Consumption                      | 1.417 kWh/24h |
| Rated Power                      | 113 W         |
| Noise level                      | 47 dB(A)      |
| Net Weight                       | 47 Kg         |
| Gross Weight                     | 54 Kg         |
| External Dimensions (WxDxH mm)   | 584x694x850   |
| Internal Dimensions (WxDxH mm)   | 440x550x589   |
| Packaging dimensions (WxDxH mm)  | 625x770x895   |
| Loading quantities 20′/40′/40′HQ | 54/114/169    |