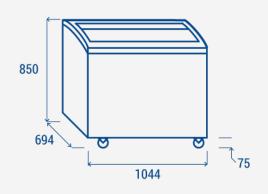

### **TECHNICAL SPECIFICATIONS**

| Capacity                         | 300 L        |
|----------------------------------|--------------|
| Temperature                      | C1 (-18°C)   |
| Consumption                      | 2.74 kWh/24h |
| Rated Power                      | 180 W        |
| Noise level                      | 52 dB(A)     |
| Net Weight                       | 55.00 Kg     |
| Gross Weight                     | 67.00 Kg     |
| External Dimensions (WxDxH mm)   | 1044x694x850 |
| Internal Dimensions (WxDxH mm)   | 900x550x600  |
| Packaging dimensions (WxDxH mm)  | 1120x770x895 |
| Loading quantities 20'/40'/40'HQ | 30/64/94     |

## **PRODUCT DIMENSIONS**