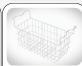

#### **GENERAL FEATURES**

| 300 Lt. Chest freezer with sliding glass top         | • |
|------------------------------------------------------|---|
| White coated steel for external and internal         | • |
| Static Cooling                                       | • |
| Manual Defrost                                       | • |
| Analog thermometer                                   | • |
| Foaming Agent Cyclopentane (70mm per side)           | • |
| Single tempered safety glass                         | • |
| Handle on the glass frame                            | • |
| Lock fitted as standard                              | • |
| Inner horizontal LED light (with independent switch) | • |
| Basket included (N.3 Pcs)                            | • |
| N.4 Castor (N.2 in the front with brake)             | • |
| Energy efficiency class: D                           | • |
|                                                      |   |

#### **DETAILS**

Lock fitted as

Inner horizontal LED light (with independent switch)

Analogic thermometer

Basket included