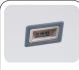

#### **GENERAL FEATURES**

| 300 Lt. Chest freezer with sliding glass top         | • |
|------------------------------------------------------|---|
| White coated steel for external and internal         | • |
| Static Cooling                                       | • |
| Manual Defrost                                       | • |
| Analog thermometer                                   | • |
| Foaming Agent Cyclopentane (70mm per side)           | • |
| Single tempered safety glass                         | • |
| Handle on the glass frame                            | • |
| Lock fitted as standard                              | • |
| Inner horizontal LED light (with independent switch) | • |
| Basket included (N.3 Pcs)                            | • |
| N.4 Castor (N.2 in the front with brake)             | • |
| Energy efficiency class: D                           | • |
|                                                      |   |

#### **DETAILS**

Lock fitted as

Inner horizontal LED light (with independent switch)

Analogic thermometer

Basket included