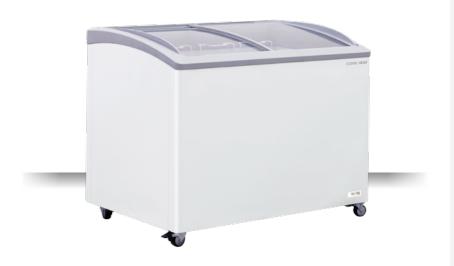

#### **GENERAL FEATURES**

| 300 Lt. Chest freezer with sliding glass top         | • |
|------------------------------------------------------|---|
| White coated steel for external and internal         | • |
| Static Cooling                                       | • |
| Manual Defrost                                       | • |
| Analog thermometer                                   | • |
| Foaming Agent Cyclopentane (70mm per side)           | • |
| Single tempered safety glass                         | • |
| Handle on the glass frame                            | • |
| Lock fitted as standard                              | • |
| Inner horizontal LED light (with independent switch) | • |
| Basket included (N.3 Pcs)                            | • |
| N.4 Castor (N.2 in the front with brake)             | • |
| Energy efficiency class: D                           | • |
|                                                      |   |

### **TECHNICAL SPECIFICATIONS**

| Capacity                         | 300 L        |
|----------------------------------|--------------|
| Temperature                      | C1 (-18°C)   |
| Consumption                      | 2.74 kWh/24h |
| Rated Power                      | 180 W        |
| Noise level                      | 52 dB(A)     |
| Net Weight                       | 55.00 Kg     |
| Gross Weight                     | 67.00 Kg     |
| External Dimensions (WxDxH mm)   | 1044x694x850 |
| Internal Dimensions (WxDxH mm)   | 900x550x600  |
| Packaging dimensions (WxDxH mm)  | 1120x770x895 |
| Loading quantities 20'/40'/40'HQ | 30/64/94     |