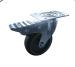

#### **GENERAL FEATURES**

| 400 Lt. Chest freezer with sliding glass top         | • |
|------------------------------------------------------|---|
| White coated steel for external and internal         | • |
| Static Cooling                                       | • |
| Manual Defrost                                       | • |
| Analog thermometer                                   | • |
| Foaming Agent Cyclopentane (70mm per side)           | • |
| Single tempered safety glass                         | • |
| Handle on the glass frame                            | • |
| Lock fitted as standard                              | • |
| Inner horizontal LED light (with independent switch) | • |
| Basket included (N.3 Pcs)                            | • |
| N.4 Castor (N.2 in the front with brake)             | • |
| Energy efficiency class: D                           | • |
|                                                      |   |

## **DETAILS**

Lock fitted as standard

Inner horizontal LED light (with independent switch)

Analogic thermometer

Basket included