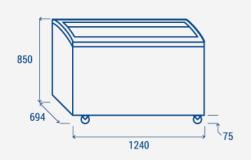

## **TECHNICAL SPECIFICATIONS**

| Capacity                         | 370 L         |
|----------------------------------|---------------|
| Temperature                      | C1 (-18°C)    |
| Consumption                      | 3.315 kWh/24h |
| Rated Power                      | 180 W         |
| Noise level                      | 52 dB(A)      |
| Net Weight                       | 63.00 Kg      |
| Gross Weight                     | 76.00 Kg      |
| External Dimensions (WxDxH mm)   | 1240x694x850  |
| Internal Dimensions (WxDxH mm)   | 1095x550x600  |
| Packaging dimensions (WxDxH mm)  | 1325x770x895  |
| Loading quantities 20'/40'/40'HQ | 24/54/81      |

# **PRODUCT DIMENSIONS**