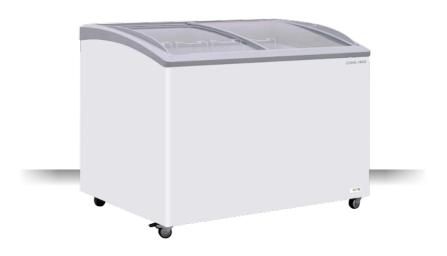

# FREEZER | Chestfreezers

CHEST FREEZER ▶ GLASS TOP

#### **GENERAL FEATURES**

| 400 Lt. Chest freezer with sliding glass top         | • |
|------------------------------------------------------|---|
| White coated steel for external and internal         | • |
| Static Cooling                                       | • |
| Manual Defrost                                       | • |
| Analog thermometer                                   | • |
| Foaming Agent Cyclopentane (70mm per side)           | • |
| Single tempered safety glass                         | • |
| Handle on the glass frame                            | • |
| Lock fitted as standard                              | • |
| Inner horizontal LED light (with independent switch) | • |
| Basket included (N.3 Pcs)                            | • |
| N.4 Castor (N.2 in the front with brake)             | • |
| Energy efficiency class: D                           | • |
|                                                      |   |

## **TECHNICAL SPECIFICATIONS**

| Capacity                         | 370 L         |
|----------------------------------|---------------|
| Temperature                      | C1 (-18°C)    |
| Consumption                      | 3.315 kWh/24h |
| Rated Power                      | 180 W         |
| Noise level                      | 52 dB(A)      |
| Net Weight                       | 63.00 Kg      |
| Gross Weight                     | 76.00 Kg      |
| External Dimensions (WxDxH mm)   | 1240x694x850  |
| Internal Dimensions (WxDxH mm)   | 1095x550x600  |
| Packaging dimensions (WxDxH mm)  | 1325x770x895  |
| Loading quantities 20'/40'/40'HQ | 24/54/81      |