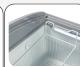

#### **GENERAL FEATURES**

| 400 Lt. Chest freezer with sliding glass top         | • |
|------------------------------------------------------|---|
| White coated steel for external and internal         | • |
| Static Cooling                                       | • |
| Manual Defrost                                       | • |
| Analog thermometer                                   | • |
| Foaming Agent Cyclopentane (70mm per side)           | • |
| Single tempered safety glass                         | • |
| Handle on the glass frame                            | • |
| Lock fitted as standard                              | • |
| Inner horizontal LED light (with independent switch) | • |
| Basket included (N.3 Pcs)                            | • |
| N.4 Castor (N.2 in the front with brake)             | • |
| Energy efficiency class: D                           | • |
|                                                      |   |

## **DETAILS**

Lock fitted as standard

Inner horizontal LED light (with independent switch)

Analogic thermometer

Basket included