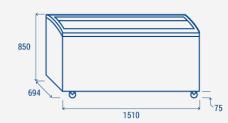

## **PRODUCT DIMENSIONS**

## **TECHNICAL SPECIFICATIONS**

| Capacity                         | 475 L         |
|----------------------------------|---------------|
| Temperature                      | C1 (-18°C)    |
| Consumption                      | 3.863 kWh/24h |
| Rated Power                      | 230 W         |
| Noise level                      | 52 dB(A)      |
| Net Weight                       | 75.00 Kg      |
| Gross Weight                     | 86.00 Kg      |
| External Dimensions (WxDxH mm)   | 1510x694x850  |
| Internal Dimensions (WxDxH mm)   | 1365x550x600  |
| Packaging dimensions (WxDxH mm)  | 1590x770x895  |
| Loading quantities 20′/40′/40′HQ | 20/44/66      |