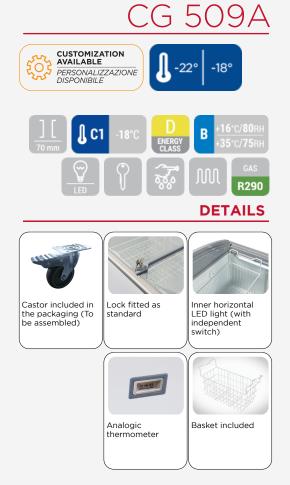

## **GENERAL FEATURES**

| 500 Lt. Chest freezer with sliding glass top         | • |
|------------------------------------------------------|---|
| White coated steel for external and internal         | • |
| Static Cooling                                       | • |
| Manual Defrost                                       | • |
| Analog thermometer                                   | • |
| Foaming Agent Cyclopentane (70mm per side)           | • |
| Single tempered safety glass                         | • |
| Handle on the glass frame                            | • |
| Lock fitted as standard                              | • |
| Inner horizontal LED light (with independent switch) | • |
| Basket included (N.4 Pcs)                            | • |
| N.4 Castor (N.2 in the front with brake)             | • |
| Energy efficiency class: D                           | • |
|                                                      |   |

## **TECHNICAL SPECIFICATIONS**

| Capacity                         | 475 L         |
|----------------------------------|---------------|
| Temperature                      | C1 (-18°C)    |
| Consumption                      | 3.863 kWh/24h |
| Rated Power                      | 230 W         |
| Noise level                      | 52 dB(A)      |
| Net Weight                       | 75.00 Kg      |
| Gross Weight                     | 86.00 Kg      |
| External Dimensions (WxDxH mm)   | 1510x694x850  |
| Internal Dimensions (WxDxH mm)   | 1365x550x600  |
| Packaging dimensions (WxDxH mm)  | 1590x770x895  |
| Loading quantities 20′/40′/40′HQ | 20/44/66      |