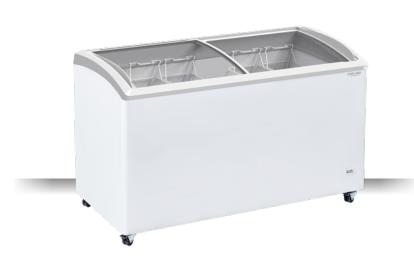

## FREEZER | Chestfreezers

CHEST FREEZER GLASS TOP

## **GENERAL FEATURES**

| 500 Lt. Chest freezer with sliding glass top         | • |
|------------------------------------------------------|---|
| White coated steel for external and internal         | • |
| Static Cooling                                       | • |
| Manual Defrost                                       | • |
| Analog thermometer                                   | • |
| Foaming Agent Cyclopentane (70mm per side)           | • |
| Single tempered safety glass                         | • |
| Handle on the glass frame                            | • |
| Lock fitted as standard                              | • |
| Inner horizontal LED light (with independent switch) | • |
| Basket included (N.4 Pcs)                            | • |
| N.4 Castor (N.2 in the front with brake)             | • |
| Energy efficiency class: D                           | • |
|                                                      |   |