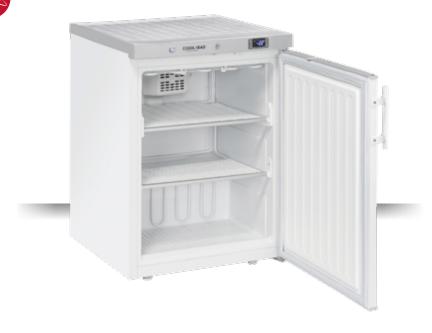

#### **GENERAL FEATURES**

| 200 Lt. Freezer upright (CLASS A)                                               | • |
|---------------------------------------------------------------------------------|---|
| White external cabinet, thermoformed internally                                 | • |
| Static cooling: fixed evaporator shelves (N.2 Layers) with fan assisted cooling | • |
| Manual Defrost                                                                  | • |
| Foaming Agent Cyclopentane (50mm per side)                                      | • |
| Digital Thermostat                                                              | • |
| Opening door alarm/High temperature alarm                                       | • |
| Removable Gasket                                                                | • |
| Reversible door with stainless steel external handle WHITE color                | • |
| Lock and main switch fitted as standard                                         | • |
| N.2 Adjustable feet + N.2 Rollers at the back                                   | • |
| Energy efficiency class: A                                                      | • |