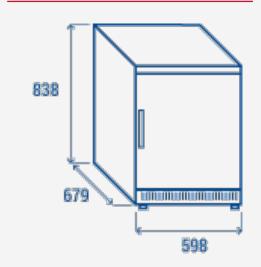

### **PRODUCT DIMENSIONS**

## **TECHNICAL SPECIFICATIONS**

| Capacity                         | 200 L         |
|----------------------------------|---------------|
| Temperature                      | -23°C ~ -18°C |
| Consumption                      | 1.25 kWh/24h  |
| Rated Power                      | 80 W          |
| Noise level                      | 40 dB(A)      |
| Net Weight                       | 39 Kg         |
| Gross Weight                     | 44 Kg         |
| External Dimensions (WxDxH mm)   | 598x679x838   |
| Internal Dimensions (WxDxH mm)   | 493x478x635   |
| Packaging dimensions (WxDxH mm)  | 650x680x880   |
| Loading quantities 20'/40'/40'HQ | 48/108/162    |