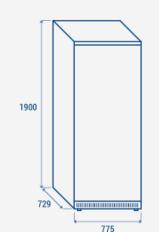

#### **PRODUCT DIMENSIONS**

#### **TECHNICAL SPECIFICATIONS** Capacity 600 L Temperature -23°C ~ -18°C Consumption 2.07 kWh/24h Rated Power 215 W Noise level 68 dB(A) Net Weight 94 Kg Gross Weight 107 Kg External Dimensions (WxDxH mm) 775x729x1900 Internal Dimensions (WxDxH mm) 625x528x1647 Packaging dimensions (WxDxH mm) 835x792x2070 Loading quantities 20'/40'/40'HQ 20/42/42