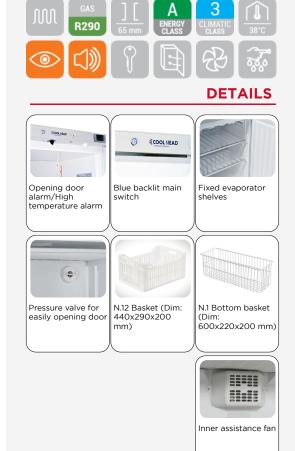

### **GENERAL FEATURES**

| 600 Lt. Freezer upright (CLASS A)                                               | • |
|---------------------------------------------------------------------------------|---|
| White external cabinet, thermoformed internally                                 | • |
| Static cooling: fixed evaporator shelves (N.6 Layers) with fan assisted cooling | • |
| Manual Defrost                                                                  | • |
| Foaming Agent Cyclopentane (65mm per side)                                      | • |
| Digital Thermostat                                                              | • |
| Opening door alarm/High temperature alarm                                       | • |
| Removable Gasket                                                                | • |
| Door: Self closing and reversible door fitted as standard                       | • |
| Lock and main switch fitted as standard                                         | • |
| N.13 Basket included                                                            | • |
| N.2 Adjustable feet + N.2 Rollers at the back                                   | • |
| Energy efficiency class: A                                                      | • |
|                                                                                 |   |