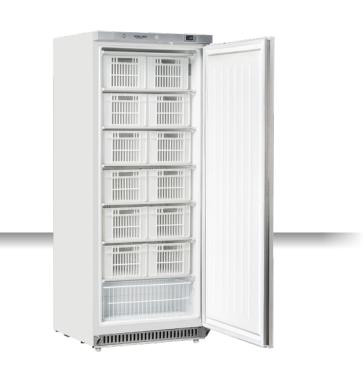

### **GENERAL FEATURES**

| 600 Lt. Freezer upright (CLASS A)                                               | • |
|---------------------------------------------------------------------------------|---|
| White external cabinet, thermoformed internally                                 | • |
| Static cooling: fixed evaporator shelves (N.6 Layers) with fan assisted cooling | • |
| Manual Defrost                                                                  | • |
| Foaming Agent Cyclopentane (65mm per side)                                      | • |
| Digital Thermostat                                                              | • |
| Opening door alarm/High temperature alarm                                       | • |
| Removable Gasket                                                                | • |
| Door: Self closing and reversible door fitted as standard                       | • |
| Lock and main switch fitted as standard                                         | • |
| N.13 Basket included                                                            | • |
| N.2 Adjustable feet + N.2 Rollers at the back                                   | • |
| Energy efficiency class: A                                                      | • |
|                                                                                 |   |