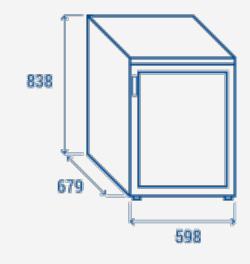

### **PRODUCT DIMENSIONS**

#### **TECHNICAL SPECIFICATIONS** Capacity 200 L Temperature -21° ~ -18°C Consumption 2.15 kWh/24h Rated Power 174 W Noise level 40 dB(A) Net Weight 50 Kg Gross Weight 54.3 Kg External Dimensions (WxDxH mm) 598x679x838 Internal Dimensions (WxDxH mm) 493x478x635 Packaging dimensions (WxDxH mm) 650x680x880 Loading quantities 20'/40'/40'HQ 48/108/162