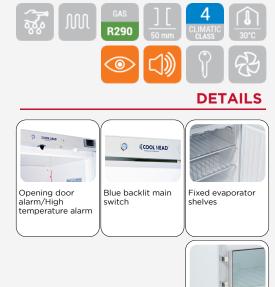

# **GENERAL FEATURES**

| 200 Lt. Freezer upright (GLASS DOOR)                  | • |
|-------------------------------------------------------|---|
| White external cabinet, thermoformed internally       | • |
| Static cooling: fixed evaporator shelves (N.3 Layers) | • |
| Manual Defrost                                        | • |
| Foaming Agent Cyclopentane (50mm per side)            | • |
| Digital Thermostat                                    | • |
| Triple heated safety tempered glass                   | • |
| Opening door alarm/High temperature alarm             | • |
| Removable Gasket                                      | • |
| Lock and main switch fitted as standard               | • |
| N.2 Adjustable feet + N.2 Rollers at the back         | • |
| Stainless steel external handle                       | • |
| Energy efficiency class: -                            |   |
|                                                       |   |