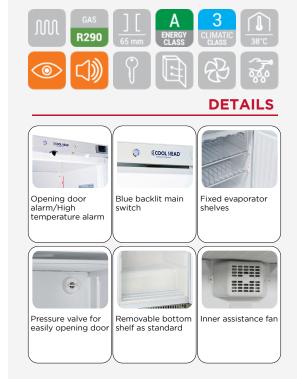

### **GENERAL FEATURES**

| 600 Lt. Freezer upright (CLASS A)                                               | • |
|---------------------------------------------------------------------------------|---|
| S/S external cabinet, thermoformed internally                                   | • |
| Static cooling: fixed evaporator shelves (N.6 Layers) with fan assisted cooling | • |
| Manual Defrost                                                                  | • |
| Foaming Agent Cyclopentane (65mm per side)                                      | • |
| Digital Thermostat                                                              | • |
| Opening door alarm/High temperature alarm                                       | • |
| Removable Gasket                                                                | • |
| Door: Self closing and reversible door fitted as standard                       | • |
| Lock and main switch fitted as standard                                         | • |
| Removable bottom shelf as standard                                              | • |
| N.2 Adjustable feet + N.2 Rollers at the back                                   | • |
| Energy efficiency class: A                                                      | • |