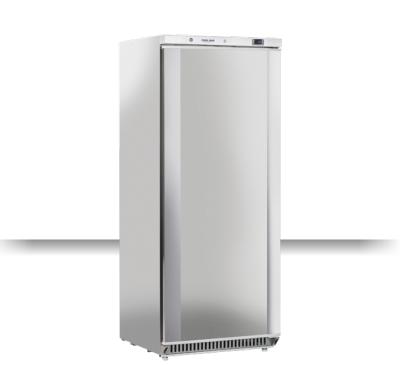

## ABS | Upright Cabinets

FREEZER UPRIGHT CLASS A INOX

# CNX 6

### **GENERAL FEATURES**

| 600 Lt. Freezer upright (CLASS A)                                               | • |
|---------------------------------------------------------------------------------|---|
| S/S external cabinet, thermoformed internally                                   | • |
| Static cooling: fixed evaporator shelves (N.6 Layers) with fan assisted cooling | • |
| Manual Defrost                                                                  | • |
| Foaming Agent Cyclopentane (65mm per side)                                      | • |
| Digital Thermostat                                                              | • |
| Opening door alarm/High temperature alarm                                       | • |
| Removable Gasket                                                                | • |
| Door: Self closing and reversible door fitted as standard                       | • |
| Lock and main switch fitted as standard                                         | • |
| Removable bottom shelf as standard                                              | • |
| N.2 Adjustable feet + N.2 Rollers at the back                                   | • |
| Energy efficiency class: A                                                      | • |