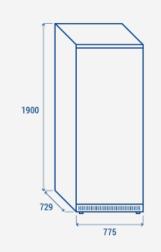

#### **PRODUCT DIMENSIONS**

#### **TECHNICAL SPECIFICATIONS** Capacity 600 L Temperature -23°C ~ -18°C Consumption 2.277 kWh/24h Rated Power 215 W Noise level 68 dB(A) Net Weight 99 Kg Gross Weight 112 Kg External Dimensions (WxDxH mm) 775x729x1900 Internal Dimensions (WxDxH mm) 625x528x1647 Packaging dimensions (WxDxH mm) 835x792x2070 Loading quantities 20'/40'/40'HQ 20/42/42