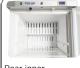

#### **GENERAL FEATURES**

| 400 Lt. Refrigerated upright (CLIMATE 4 / CLASS A)        | • |
|-----------------------------------------------------------|---|
| White external cabinet, thermoformed internally           | • |
| Roll-bond evaporator system with fan assisted cooling     | • |
| Rear inner evaporator conveyor                            | • |
| Inverter compressor                                       | • |
| Automatic compressor cycle defrost                        | • |
| Foaming Agent Cyclopentane (70mm per side)                | • |
| Digital Thermostat                                        | • |
| Opening door alarm/High temperature alarm                 | • |
| Removable Gasket                                          | • |
| Door: Self closing and reversible door fitted as standard | • |
| Lock and main switch fitted as standard                   | • |
| Adjustable shelves: 4 Pcs + 1 Pcs Bottom                  | • |
| N.2 Adjustable feet + N.2 Rollers at the back             | • |
| Energy efficiency class: A                                | • |