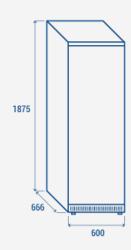

### **TECHNICAL SPECIFICATIONS**

| Capacity                         | 400 L         |
|----------------------------------|---------------|
| Temperature                      | +0°C ~ +8°C   |
| Consumption                      | 0.686 kWh/24h |
| Rated Power                      | 99.4 W        |
| Noise level                      | 58 dB(A)      |
| Net Weight                       | 72 Kg         |
| Gross Weight                     | 83 Kg         |
| External Dimensions (WxDxH mm)   | 600x666x1875  |
| Internal Dimensions (WxDxH mm)   | 460x467x1643  |
| Packaging dimensions (WxDxH mm)  | 650x720x2015  |
| Loading quantities 20'/40'/40'HQ | 24/54/54      |

## **PRODUCT DIMENSIONS**