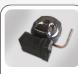

#### **DETAILS**

Inner assistance fan

Inverter

Blue backlit main switch

Removable bottom shelf as standard

Rear inner conveyor