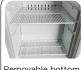

#### **DETAILS**

Inner assistance fan

Inverter

Blue backlit main switch

Removable bottom shelf as standard

Rear inner conveyor

#### **GENERAL FEATURES**

| 400 Lt. Refrigerated upright (CLIMATE 4 / CLASS A)        | • |
|-----------------------------------------------------------|---|
| White external cabinet, thermoformed internally           | • |
| Roll-bond evaporator system with fan assisted cooling     | • |
| Rear inner evaporator conveyor                            | • |
| Inverter compressor                                       | • |
| Automatic compressor cycle defrost                        | • |
| Foaming Agent Cyclopentane (70mm per side)                | • |
| Digital Thermostat                                        | • |
| Opening door alarm/High temperature alarm                 | • |
| Removable Gasket                                          | • |
| Door: Self closing and reversible door fitted as standard | • |
| Lock and main switch fitted as standard                   | • |
| Adjustable shelves: 4 Pcs + 1 Pcs Bottom                  | • |
| N.2 Adjustable feet + N.2 Rollers at the back             | • |
| Energy efficiency class: A                                | • |