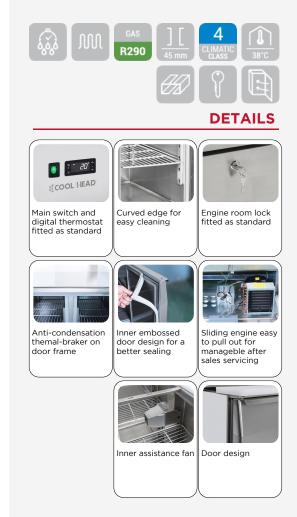

## **GENERAL FEATURES**

| GN1/1 Refrigerated saladette (STAINLESS STEEL TOP)                 | • |
|--------------------------------------------------------------------|---|
| Stainless Steel exterior and interior                              | • |
| Static Cooling                                                     | • |
| Automatic compressor cycle defrost                                 | • |
| Foaming Agent Cyclopentane (45mm per side)                         | • |
| Digital Thermostat                                                 | • |
| Sliding engine room for a manageble after sales servicing          | • |
| Plastic thermal-braker as chamber body frame                       | • |
| Easy removable condenser filter                                    | • |
| Separated plastic water tray                                       | • |
| Front panel tilted holes for better air circulation                | • |
| Adjustable shelves GN1/1: 3 pcs                                    | • |
| Self closing door (New inner embossed design for a better sealing) | • |
| Removable Gasket                                                   | • |
| Engine room lock fitted as standard                                | • |
| N.2 Adjustable feet in the front + N.4 fix rollers                 | • |
| Splash back height (100mm)                                         | • |
| Energy efficiency class: D                                         | • |