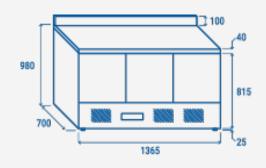

# **TECHNICAL SPECIFICATIONS**

| Capacity                         | 342L          |
|----------------------------------|---------------|
| Temperature                      | +0° ~ +8°C    |
| Consumption                      | 3.42 kWh/24h  |
| Rated Power                      | 233 W         |
| Noise level                      | 47 dB(A)      |
| Net Weight                       | 108 Kg        |
| Gross Weight                     | 134 Kg        |
| External Dimensions (WxDxH mm)   | 1365x700x980  |
| Internal Dimensions (WxDxH mm)   | 1275x586x492  |
| Packaging dimensions (WxDxH mm)  | 1430x775x1145 |
| Loading quantities 20′/40′/40′HQ | 24/48/48      |

### **PRODUCT DIMENSIONS**