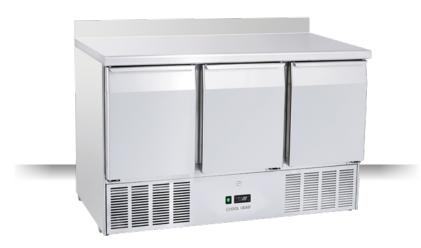

# **INOX | Saladette**

#### SALADETTE ► GN1/1 ► STAINLESS STEEL TOP

## **GENERAL FEATURES**

| GN1/1 Refrigerated saladette (STAINLESS STEEL TOP)                 | • |
|--------------------------------------------------------------------|---|
| Stainless Steel exterior and interior                              | • |
| Static Cooling                                                     | • |
| Automatic compressor cycle defrost                                 | • |
| Foaming Agent Cyclopentane (45mm per side)                         | • |
| Digital Thermostat                                                 | • |
| Sliding engine room for a manageble after sales servicing          | • |
| Plastic thermal-braker as chamber body frame                       | • |
| Easy removable condenser filter                                    | • |
| Separated plastic water tray                                       | • |
| Front panel tilted holes for better air circulation                | • |
| Adjustable shelves GN1/1: 3 pcs                                    | • |
| Self closing door (New inner embossed design for a better sealing) | • |
| Removable Gasket                                                   | • |
| Engine room lock fitted as standard                                | • |
| N.2 Adjustable feet in the front + N.4 fix rollers                 | • |
| Splash back height (100mm)                                         | • |
| Energy efficiency class: D                                         | • |