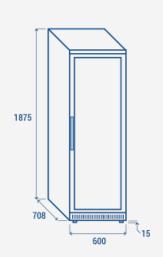

### **TECHNICAL SPECIFICATIONS**

| Capacity                         | 400 L         |
|----------------------------------|---------------|
| Temperature                      | +2°C ~ +8°C   |
| Consumption                      | 1.932 kWh/24h |
| Rated Power                      | 120 W         |
| Noise level                      | 53 dB(A)      |
| Net Weight                       | 92.5 Kg       |
| Gross Weight                     | 103 Kg        |
| External Dimensions (WxDxH mm)   | 600x708x1875  |
| Internal Dimensions (WxDxH mm)   | 460x467x1643  |
| Packaging dimensions (WxDxH mm)  | 660x705x2060  |
| Loading quantities 20'/40'/40'HQ | 24/54/54      |

## **PRODUCT DIMENSIONS**