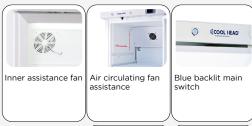

### **GENERAL FEATURES**

| 400 Lt. Refrigerated upright (GLASS DOOR)                 | • |
|-----------------------------------------------------------|---|
| White external cabinet, thermoformed internally           | • |
| Roll-bond evaporator system with fan assisted cooling     | • |
| Automatic compressor cycle defrost                        | • |
| Foaming Agent Cyclopentane (70mm per side)                | • |
| Digital Thermostat and internal LED light                 | • |
| High temperature alarm                                    | • |
| Removable Gasket                                          | • |
| Door: Self closing and reversible door fitted as standard | • |
| Lock and main switch fitted as standard                   | • |
| Adjustable shelves: 4 Pcs + 1 Pcs Bottom                  | • |
| N.2 Adjustable feet + N.2 Rollers at the back             | • |
| Stainless steel external handle                           | • |
| Energy efficiency class: D                                | • |