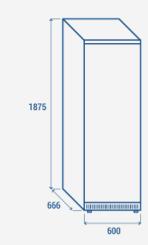

#### **PRODUCT DIMENSIONS**

# **TECHNICAL SPECIFICATIONS**

| Capacity                         | 400 L         |
|----------------------------------|---------------|
| Temperature                      | +0°C ~ +8°C   |
| Consumption                      | 0.686 kWh/24h |
| Rated Power                      | 99.4 W        |
| Noise level                      | 58 dB(A)      |
| Net Weight                       | 78 Kg         |
| Gross Weight                     | 89 Kg         |
| External Dimensions (WxDxH mm)   | 600x666x1875  |
| Internal Dimensions (WxDxH mm)   | 460x467x1643  |
| Packaging dimensions (WxDxH mm)  | 660x705x2060  |
| Loading quantities 20′/40′/40′HQ | 24/54/54      |