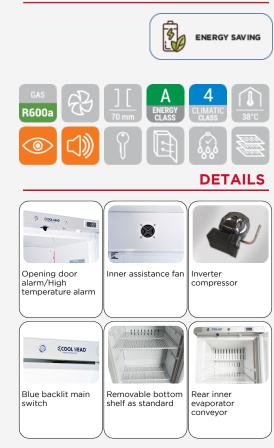

## **GENERAL FEATURES**

| 400 Lt. Refrigerated upright (CLIMATE 4 / CLASS A)        | • |
|-----------------------------------------------------------|---|
| S/S external cabinet, thermoformed internally             | • |
| Roll-bond evaporator system with fan assisted cooling     | • |
| Rear inner evaporator conveyor                            | • |
| Inverter compressor                                       | • |
| Automatic compressor cycle defrost                        | • |
| Foaming Agent Cyclopentane (70mm per side)                | • |
| Digital Thermostat                                        | • |
| Opening door alarm/High temperature alarm                 | • |
| Removable Gasket                                          | • |
| Door: Self closing and reversible door fitted as standard | • |
| Lock and main switch fitted as standard                   | • |
| Adjustable shelves: 4 Pcs + 1 Pcs Bottom                  | • |
| N.2 Adjustable feet + N.2 Rollers at the back             | • |
| Energy efficiency class: A                                | • |
|                                                           |   |