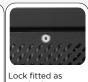

## **GENERAL FEATURES**

| 300 Lt. Wine cellar free-standing installation                           | • |
|--------------------------------------------------------------------------|---|
| Black coated steel for internal and external side                        | • |
| Ventilated Cooling                                                       | • |
| Automatic compressor cycle defrost                                       | • |
| Foaming Agent Cyclopentane (45mm per side)                               | • |
| Digital Thermostat                                                       | • |
| Independent switches: Main (Green Color) and inner LED light (Red Color) | • |
| Removable Gasket                                                         | • |
| Adjustable wooden shelves: 5 Pcs                                         | • |
| N.2 Inner vertical LED lights (with independent switch)                  | • |
| Black door frame with cylindrical handle                                 | • |
| Lock fitted as standard                                                  | • |
| Door with self closing (Not reversable)                                  | • |
| N.4 Adjustable feet                                                      | • |
| Energy efficiency class: B                                               | • |
|                                                                          |   |