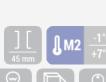

## **DETAILS**

External cylindric handle in stainless steel (Black coated)

Inner vertical LED light

**PRODUCT DIMENSIONS** 

External cylindric handle in stainless steel (Black coated)

## **TECHNICAL SPECIFICATIONS**

| Capacity                         | 293 L          |
|----------------------------------|----------------|
| Temperature                      | M2 (-1°C~+7°C) |
| Consumption                      | 2.76 kWh/24h   |
| Rated Power                      | 240 W          |
| Noise level                      | 45 dB(A)       |
| Net Weight                       | 77 Kg          |
| Gross Weight                     | 80 Kg          |
| External Dimensions (WxDxH mm)   | 600x558x1800   |
| Internal Dimensions (WxDxH mm)   | 508x418x1490   |
| Packaging dimensions (WxDxH mm)  | 655x580x1980   |
| Loading quantities 20'/40'/40'HQ | 36/72/72       |