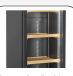

## **GENERAL FEATURES**

| 300 Lt. Wine cellar free-standing installation                           | • |
|--------------------------------------------------------------------------|---|
| Black coated steel for internal and external side                        | • |
| Ventilated Cooling                                                       | • |
| Automatic compressor cycle defrost                                       | • |
| Foaming Agent Cyclopentane (45mm per side)                               | • |
| Digital Thermostat                                                       | • |
| Independent switches: Main (Green Color) and inner LED light (Red Color) | • |
| Removable Gasket                                                         | • |
| Adjustable wooden shelves: 5 Pcs                                         | • |
| N.2 Inner vertical LED lights (with independent switch)                  | • |
| Black door frame with cylindrical handle                                 | • |
| Lock fitted as standard                                                  | • |
| Door with self closing (Not reversable)                                  | • |
| N.4 Adjustable feet                                                      | • |
| Energy efficiency class: B                                               | • |
|                                                                          |   |