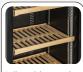

## **GENERAL FEATURES**

| 300 Lt. Wine cellar free-standing installation                           | • |
|--------------------------------------------------------------------------|---|
| Black coated steel for internal and external side                        | • |
| Ventilated Cooling                                                       | • |
| Automatic compressor cycle defrost                                       | • |
| Foaming Agent Cyclopentane (45mm per side)                               | • |
| Digital Thermostat                                                       | • |
| Independent switches: Main (Green Color) and inner LED light (Red Color) | • |
| Removable Gasket                                                         | • |
| Adjustable wooden shelves: 5 Pcs                                         | • |
| N.2 Inner vertical LED lights (with independent switch)                  | • |
| Black door frame with cylindrical handle                                 | • |
| Lock fitted as standard                                                  | • |
| Door with self closing (Not reversable)                                  | • |
| N.4 Adjustable feet                                                      | • |
| Energy efficiency class: B                                               | • |
|                                                                          |   |