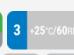

## **TECHNICAL SPECIFICATIONS**

| Capacity                         | 293 L          |
|----------------------------------|----------------|
| Temperature                      | M2 (-1°C~+7°C) |
| Consumption                      | 2.76 kWh/24h   |
| Rated Power                      | 240 W          |
| Noise level                      | 45 dB(A)       |
| Net Weight                       | 77 Kg          |
| Gross Weight                     | 80 Kg          |
| External Dimensions (WxDxH mm)   | 600x558x1800   |
| Internal Dimensions (WxDxH mm)   | 508x418x1490   |
| Packaging dimensions (WxDxH mm)  | 655x580x1980   |
| Loading quantities 20'/40'/40'HQ | 36/72/72       |