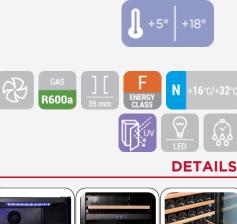

## **GENERAL FEATURES**

| 100 Lt. Wine cellar with built-in installation                | • |
|---------------------------------------------------------------|---|
| External in black coated plate, black thermoformed internally | • |
| Ventilated Cooling                                            | • |
| Automatic compressor cycle defrost                            | • |
| Foaming Agent Cyclopentane (35mm per side)                    | • |
| Digital display control                                       | • |
| Low energy consumption                                        | • |
| Removable Gasket                                              | • |
| Interior LED light (Blue Color)                               | • |
| Reversible door with vertical cylindrical handle              | • |
| N.1 charcoal filter fitted as standard                        | • |
| Double layer safety temperated glass                          | • |
| Tinted glass door for wine protection                         | • |
| Adjustable wooden shelves (N.6 pcs)                           | • |
| N.4 Adjustable feet                                           | • |
| Energy efficiency class: F                                    | • |
|                                                               |   |

#### **TECHNICAL SPECIFICATIONS** Capacity 106 L Temperature +5° ~ +18°C Consumption 0.258 kWh/24h Rated Power 85 W Noise level 39 Net Weight 35 Kg Gross Weight 39.5 Kg External Dimensions (WxDxH mm) 380x647x865 Internal Dimensions (WxDxH mm) 310x453x698 Packaging dimensions (WxDxH mm) 415x670x895 Loading quantities 20'/40'/40'HQ 116/243/287