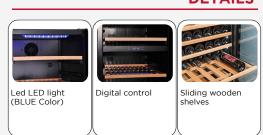

## **GENERAL FEATURES**

| 100 Lt. Wine cellar with built-in installation                | • |
|---------------------------------------------------------------|---|
| External in black coated plate, black thermoformed internally | • |
| Ventilated Cooling                                            | • |
| Automatic compressor cycle defrost                            | • |
| Foaming Agent Cyclopentane (35mm per side)                    | • |
| Digital display control                                       | • |
| Low energy consumption                                        | • |
| Removable Gasket                                              | • |
| Interior LED light (Blue Color)                               | • |
| Reversible door with vertical cylindrical handle              | • |
| N.1 charcoal filter fitted as standard                        | • |
| Double layer safety temperated glass                          | • |
| Tinted glass door for wine protection                         | • |
| Adjustable wooden shelves (N.6 pcs)                           | • |
| N.4 Adjustable feet                                           | • |
| Energy efficiency class: F                                    | • |
|                                                               |   |