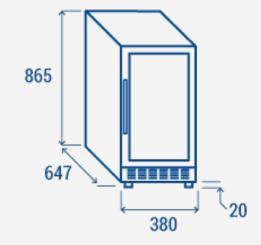

### **PRODUCT DIMENSIONS**

#### **TECHNICAL SPECIFICATIONS** Capacity 106 L Temperature +5° ~ +18°C Consumption 0.258 kWh/24h Rated Power 85 W Noise level 39 Net Weight 35 Kg Gross Weight 39.5 Kg External Dimensions (WxDxH mm) 380x647x865 Internal Dimensions (WxDxH mm) 310x453x698 Packaging dimensions (WxDxH mm) 415x670x895 Loading quantities 20'/40'/40'HQ 116/243/287