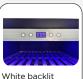

| • |

#### **TECHNICAL SPECIFICATIONS**

| Capacity                         | 520 L         |
|----------------------------------|---------------|
| Temperature                      | +5° ~ +20°C   |
| Consumption                      | 0.364 kWh/24h |
| Rated Power                      | 140 W         |
| Noise level                      | 38 db(A)      |
| Net Weight                       | 103.00 Kg     |
| Gross Weight                     | 122.00 Kg     |
| External Dimensions (WxDxH mm)   | 595x770x1851  |
| Internal Dimensions (WxDxH mm)   | 510x543x1690  |
| Packaging dimensions (WxDxH mm)  | 655x760x2035  |
| Loading quantities 20'/40'/40'HQ | 24/54/54      |

#### **CERTIFICATION**





RoHS





# CW 508





























External cylindric





White backlit control panel



Inverter compressor

### **PRODUCT DIMENSIONS**