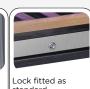

#### **GENERAL FEATURES**

| 485 Lt. Wine cellar free-standing installation (SINGLE ZONE) | • |
|--------------------------------------------------------------|---|
| Black coated steel for internal and external side            | • |
| Ventilated Cooling                                           | • |
| Inverter compressor                                          | • |
| One temperature digital control                              | • |
| Automatic compressor cycle defrost                           | • |
| Foaming Agent Cyclopentane (40mm per side)                   | • |
| Low temperature compensation function                        | • |
| Removable Gasket                                             | • |
| Interior LED light (Blue Color)                              | • |
| Door with vertical cylindrical handle                        | • |
| Lock fitted as standard                                      | • |
| Double layer safety temperated glass                         | • |
| Tinted glass door for wine protection                        | • |
| Wooden shelves configuration: 7 Pcs + N.1 Pcs Bottom         | • |
| N.4 Adjustable feet                                          | • |
| Energy efficiency class: F                                   | • |