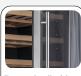

#### **GENERAL FEATURES**

| 485 Lt. Wine cellar free-standing installation (SINGLE ZONE) | • |
|--------------------------------------------------------------|---|
| Black coated steel for internal and external side            | • |
| Ventilated Cooling                                           | • |
| Inverter compressor                                          | • |
| One temperature digital control                              | • |
| Automatic compressor cycle defrost                           | • |
| Foaming Agent Cyclopentane (40mm per side)                   | • |
| Low temperature compensation function                        | • |
| Removable Gasket                                             | • |
| Interior LED light (Blue Color)                              | • |
| Door with vertical cylindrical handle                        | • |
| Lock fitted as standard                                      | • |
| Double layer safety temperated glass                         | • |
| Tinted glass door for wine protection                        | • |
| Wooden shelves configuration: 7 Pcs + N.1 Pcs Bottom         | • |
| N.4 Adjustable feet                                          | • |
| Energy efficiency class: F                                   | • |

#### **TECHNICAL SPECIFICATIONS**

| Capacity                         | 520 L         |
|----------------------------------|---------------|
| Temperature                      | +5° ~ +20°C   |
| Consumption                      | 0.364 kWh/24h |
| Rated Power                      | 140 W         |
| Noise level                      | 38 db(A)      |
| Net Weight                       | 103.00 Kg     |
| Gross Weight                     | 122.00 Kg     |
| External Dimensions (WxDxH mm)   | 595x770x1851  |
| Internal Dimensions (WxDxH mm)   | 510x543x1690  |
| Packaging dimensions (WxDxH mm)  | 655x760x2035  |
| Loading quantities 20'/40'/40'HQ | 24/54/54      |