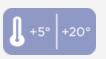

#### **TECHNICAL SPECIFICATIONS**

| Capacity                         | 520 L         |
|----------------------------------|---------------|
| Temperature                      | +5° ~ +20°C   |
| Consumption                      | 0.364 kWh/24h |
| Rated Power                      | 140 W         |
| Noise level                      | 38 db(A)      |
| Net Weight                       | 103.00 Kg     |
| Gross Weight                     | 122.00 Kg     |
| External Dimensions (WxDxH mm)   | 595x770x1851  |
| Internal Dimensions (WxDxH mm)   | 510x543x1690  |
| Packaging dimensions (WxDxH mm)  | 655x760x2035  |
| Loading quantities 20'/40'/40'HQ | 24/54/54      |