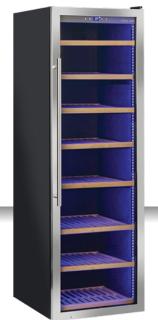

## WINE | Upright Cabinets

WINE COOLERS

#### **GENERAL FEATURES**

| 485 Lt. Wine cellar free-standing installation (SINGLE ZONE) | • |
|--------------------------------------------------------------|---|
| Black coated steel for internal and external side            | • |
| Ventilated Cooling                                           | • |
| Inverter compressor                                          | • |
| One temperature digital control                              | • |
| Automatic compressor cycle defrost                           | • |
| Foaming Agent Cyclopentane (40mm per side)                   | • |
| Low temperature compensation function                        | • |
| Removable Gasket                                             | • |
| Interior LED light (Blue Color)                              | • |
| Door with vertical cylindrical handle                        | • |
| Lock fitted as standard                                      | • |
| Double layer safety temperated glass                         | • |
| Tinted glass door for wine protection                        | • |
| Wooden shelves configuration: 7 Pcs + N.1 Pcs Bottom         | • |
| N.4 Adjustable feet                                          | • |
| Energy efficiency class: F                                   | • |

#### **TECHNICAL SPECIFICATIONS**

| Capacity                         | 520 L         |
|----------------------------------|---------------|
| Temperature                      | +5° ~ +20°C   |
| Consumption                      | 0.364 kWh/24h |
| Rated Power                      | 140 W         |
| Noise level                      | 38 db(A)      |
| Net Weight                       | 103.00 Kg     |
| Gross Weight                     | 122.00 Kg     |
| External Dimensions (WxDxH mm)   | 595x770x1851  |
| Internal Dimensions (WxDxH mm)   | 510x543x1690  |
| Packaging dimensions (WxDxH mm)  | 655x760x2035  |
| Loading quantities 20'/40'/40'HQ | 24/54/54      |