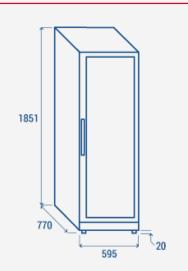

#### **TECHNICAL SPECIFICATIONS**

| Capacity                         | 520 L         |
|----------------------------------|---------------|
| Temperature                      | +5° ~ +20°C   |
| Consumption                      | 0.364 kWh/24h |
| Rated Power                      | 140 W         |
| Noise level                      | 38 db(A)      |
| Net Weight                       | 103.00 Kg     |
| Gross Weight                     | 122.00 Kg     |
| External Dimensions (WxDxH mm)   | 595x770x1851  |
| Internal Dimensions (WxDxH mm)   | 510x543x1690  |
| Packaging dimensions (WxDxH mm)  | 655x760x2035  |
| Loading quantities 20'/40'/40'HQ | 24/54/54      |

### **PRODUCT DIMENSIONS**