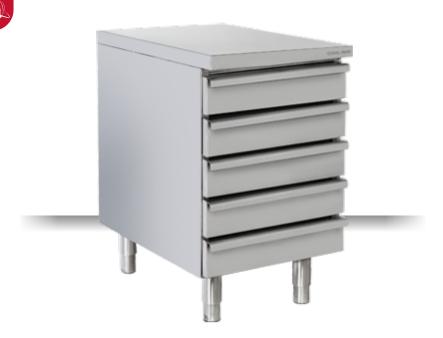

## **DETAILS**

## **GENERAL FEATURES**

| Neutral drawers for counter model           | • |
|---------------------------------------------|---|
| Stainless Steel exterior and interior       | • |
| N.5 Drawers equipped with telescopic guides | • |
| Energy efficiency class: -                  | • |

## **TECHNICAL SPECIFICATIONS**

| Capacity                         | 123 L       |
|----------------------------------|-------------|
| Temperature                      | N/A         |
| Consumption                      | N/A kWh/24h |
| Rated Power                      | N/A         |
| Noise level                      | N/A         |
| Net Weight                       | 63 Kg       |
| Gross Weight                     | 70 Kg       |
| External Dimensions (WxDxH mm)   | 525x800x850 |
| Internal Dimensions (WxDxH mm)   | 426x690x720 |
| Packaging dimensions (WxDxH mm)  | 580x860x900 |
| Loading quantities 20'/40'/40'HQ | 52/106/106  |