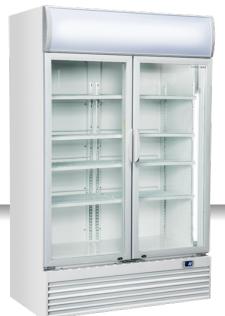

### **GENERAL FEATURES**

| 1000 Lt. Upright drink cooler                      | • |
|----------------------------------------------------|---|
| White coated steel for internal and external side  | • |
| Ventilated Cooling                                 | • |
| Automatic compressor cycle defrost                 | • |
| Foaming Agent Cyclopentane (45mm per side)         | • |
| Digital Thermostat                                 | • |
| Self Closing Door                                  | • |
| Removable Gasket                                   | • |
| Adjustable shelves: 8 Pcs                          | • |
| Independent switches for internal light and canopy | • |
| Toughened safety tempered glass                    | • |
| Lock fitted as standard                            | • |
| Inner vertical LED light / LED for canopy          | • |
| N.4 Wheels for easy positioning                    | • |
| Energy efficiency class: C                         | • |

## **TECHNICAL SPECIFICATIONS**

| Capacity                         | 1000 L         |
|----------------------------------|----------------|
| Temperature                      | K2 (-1°C~+6°C) |
| Consumption                      | 3.019 kWh/24h  |
| Rated Power                      | 500 W          |
| Noise level                      | 64 dB(A)       |
| Net Weight                       | 170 Kg         |
| Gross Weight                     | 199 Kg         |
| External Dimensions (WxDxH mm)   | 1200x730x2035  |
| Internal Dimensions (WxDxH mm)   | 1110x595x1525  |
| Packaging dimensions (WxDxH mm)  | 1255x770x2136  |
| Loading quantities 20'/40'/40'HQ | 13/27/27       |