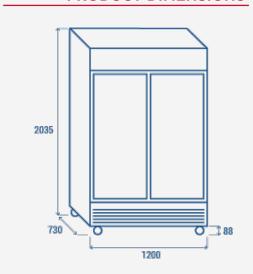

## **TECHNICAL SPECIFICATIONS**

| Capacity                         | 1000 L         |
|----------------------------------|----------------|
| Temperature                      | K2 (-1°C~+6°C) |
| Consumption                      | 3.019 kWh/24h  |
| Rated Power                      | 500 W          |
| Noise level                      | 64 dB(A)       |
| Net Weight                       | 170 Kg         |
| Gross Weight                     | 199 Kg         |
| External Dimensions (WxDxH mm)   | 1200x730x2035  |
| Internal Dimensions (WxDxH mm)   | 1110x595x1525  |
| Packaging dimensions (WxDxH mm)  | 1255x770x2136  |
| Loading quantities 20'/40'/40'HQ | 13/27/27       |

# **PRODUCT DIMENSIONS**