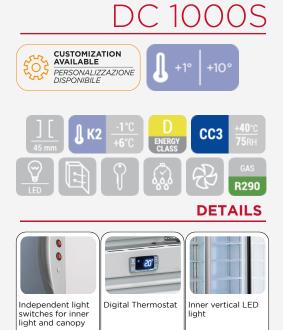

### **GENERAL FEATURES**

| 1000 Lt. Upright drink cooler                      | • |
|----------------------------------------------------|---|
| White coated steel for internal and external side  | • |
| Ventilated Cooling                                 | • |
| Automatic compressor cycle defrost                 | • |
| Foaming Agent Cyclopentane (45mm per side)         | • |
| Digital Thermostat                                 | • |
| Self Closing Door                                  | • |
| Removable Gasket                                   | • |
| Adjustable shelves: 8 Pcs                          | • |
| Independent switches for internal light and canopy | • |
| Toughened safety tempered glass                    | • |
| Lock fitted as standard                            | • |
| Inner vertical LED light / LED for canopy          | • |
| N.4 Wheels for easy positioning                    | • |
| Energy efficiency class: D                         | • |
|                                                    |   |