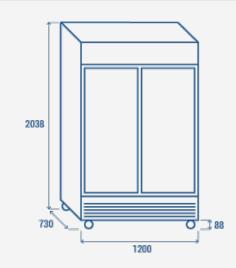

### PRODUCT DIMENSIONS

### **TECHNICAL SPECIFICATIONS**

| Capacity                         | 1000 L         |
|----------------------------------|----------------|
| Temperature                      | K2 (-1°C~+6°C) |
| Consumption                      | 3.534 kWh/24h  |
| Rated Power                      | 650 W          |
| Noise level                      | 64 dB(A)       |
| Net Weight                       | 159 Kg         |
| Gross Weight                     | 191.5 Kg       |
| External Dimensions (WxDxH mm)   | 1200x730x2038  |
| Internal Dimensions (WxDxH mm)   | 1070x530x1525  |
| Packaging dimensions (WxDxH mm)  | 1255x770x2136  |
| Loading quantities 20′/40′/40′HQ | 13/27/27       |