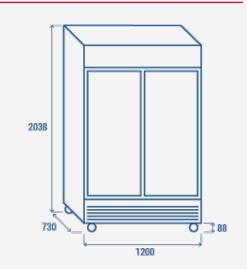

#### **TECHNICAL SPECIFICATIONS**

| Capacity                         | 1000 L         |
|----------------------------------|----------------|
| Temperature                      | K2 (-1°C~+6°C) |
| Consumption                      | 3.534 kWh/24h  |
| Rated Power                      | 650 W          |
| Noise level                      | 64 dB(A)       |
| Net Weight                       | 159 Kg         |
| Gross Weight                     | 191.5 Kg       |
| External Dimensions (WxDxH mm)   | 1200x730x2038  |
| Internal Dimensions (WxDxH mm)   | 1070x530x1525  |
| Packaging dimensions (WxDxH mm)  | 1255x770x2136  |
| Loading quantities 20'/40'/40'HQ | 13/27/27       |

#### **PRODUCT DIMENSIONS**