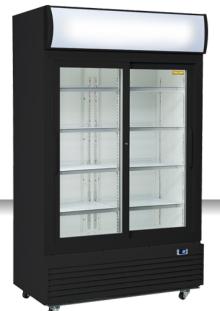

### **DRINKS** | Drink Cabinets

DRINK COOLER ► DC LINE ► SLIDING DOORS

## GENERAL FEATURES

| 1000 Lt. Upright drink cooler                        | • |
|------------------------------------------------------|---|
| Black coated steel for external and white internally | • |
| Ventilated Cooling                                   | • |
| Automatic compressor cycle defrost                   | • |
| Foaming Agent Cyclopentane (45mm per side)           | • |
| Digital Thermostat                                   | • |
| Self Closing Door                                    | • |
| Removable Gasket                                     | • |
| Adjustable shelves: 8 Pcs                            | • |
| Independent switches for internal light and canopy   | • |
| Toughened safety tempered glass                      | • |
| Lock fitted as standard                              | • |
| Inner vertical LED light / LED for canopy            | • |
| N.4 Wheels for easy positioning                      | • |
| Energy efficiency class: D                           | • |

#### **TECHNICAL SPECIFICATIONS**

| Capacity                         | 1000 L         |
|----------------------------------|----------------|
| Temperature                      | K2 (-1°C~+6°C) |
| Consumption                      | 3.534 kWh/24h  |
| Rated Power                      | 650 W          |
| Noise level                      | 64 dB(A)       |
| Net Weight                       | 159 Kg         |
| Gross Weight                     | 191.5 Kg       |
| External Dimensions (WxDxH mm)   | 1200x730x2038  |
| Internal Dimensions (WxDxH mm)   | 1070x530x1525  |
| Packaging dimensions (WxDxH mm)  | 1255x770x2136  |
| Loading quantities 20'/40'/40'HQ | 13/27/27       |