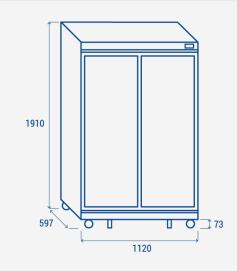

#### PRODUCT DIMENSIONS

### **TECHNICAL SPECIFICATIONS**

| Capacity                         | 805 L          |
|----------------------------------|----------------|
| Temperature                      | M2 (-1°C~+7°C) |
| Consumption                      | 3.8 kWh/24h    |
| Rated Power                      | 450W           |
| Noise level                      | 58 dB(A)       |
| Net Weight                       | 128.00 Kg      |
| Gross Weight                     | 138.00 Kg      |
| External Dimensions (WxDxH mm)   | 1120x597x1983  |
| Internal Dimensions (WxDxH mm)   | 1030x480x1805  |
| Packaging dimensions (WxDxH mm)  | 1175x650x2020  |
| Loading quantities 20′/40′/40′HQ | 18/30/30       |