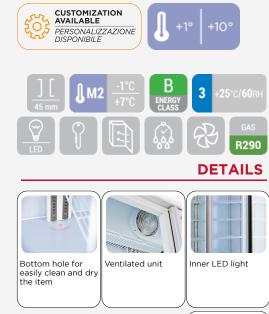

### **GENERAL FEATURES**

| 1050 Lt. Total view drink cooler                       | • |
|--------------------------------------------------------|---|
| White coated steel for internal and external side      | • |
| Ventilated Cooling                                     | • |
| Automatic compressor cycle defrost                     | • |
| Foaming Agent Cyclopentane (45mm per side)             | • |
| Digital Thermostat                                     | • |
| Removable Gasket                                       | • |
| Independent switch for internal light                  | • |
| Toughened safety glass                                 | • |
| Anti-condensation double layer glass                   | • |
| Self closing door and lock fitted as a standard        | • |
| Adjustable shelves: 10 Pcs                             | • |
| N.4 Wheels for easy positioning + N.2 feet anti-tilted | • |
| Energy efficiency class: B                             | • |
|                                                        |   |

#### CERTIFICATION