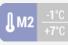

## **TECHNICAL SPECIFICATIONS**

| Capacity                         | 805 L          |
|----------------------------------|----------------|
| Temperature                      | M2 (-1°C~+7°C) |
| Consumption                      | 3.8 kWh/24h    |
| Rated Power                      | 450W           |
| Noise level                      | 58 dB(A)       |
| Net Weight                       | 128.00 Kg      |
| Gross Weight                     | 138.00 Kg      |
| External Dimensions (WxDxH mm)   | 1120x597x1983  |
| Internal Dimensions (WxDxH mm)   | 1030x480x1805  |
| Packaging dimensions (WxDxH mm)  | 1175x650x2020  |
| Loading quantities 20'/40'/40'HQ | 18/30/30       |