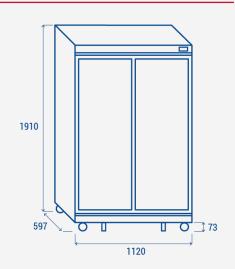

## **PRODUCT DIMENSIONS**

## **TECHNICAL SPECIFICATIONS**

| Capacity                         | 805 L          |
|----------------------------------|----------------|
| Temperature                      | M2 (-1°C~+7°C) |
| Consumption                      | 3.8 kWh/24h    |
| Rated Power                      | 450W           |
| Noise level                      | 58 dB(A)       |
| Net Weight                       | 128.00 Kg      |
| Gross Weight                     | 138.00 Kg      |
| External Dimensions (WxDxH mm)   | 1120x597x1983  |
| Internal Dimensions (WxDxH mm)   | 1030x480x1805  |
| Packaging dimensions (WxDxH mm)  | 1175x650x2020  |
| Loading quantities 20'/40'/40'HQ | 18/30/30       |