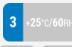

## **TECHNICAL SPECIFICATIONS**

| Capacity                         | 805 L          |
|----------------------------------|----------------|
| Temperature                      | M2 (-1°C~+7°C) |
| Consumption                      | 3.8 kWh/24h    |
| Rated Power                      | 450W           |
| Noise level                      | 58 dB(A)       |
| Net Weight                       | 128.00 Kg      |
| Gross Weight                     | 138.00 Kg      |
| External Dimensions (WxDxH mm)   | 1120x597x1983  |
| Internal Dimensions (WxDxH mm)   | 1030x480x1805  |
| Packaging dimensions (WxDxH mm)  | 1175x650x2020  |
| Loading quantities 20'/40'/40'HQ | 18/30/30       |