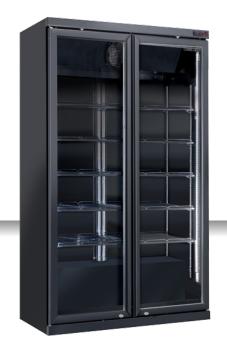

## **DRINKS | Drink Cabinets**

DRINK COOLER ▶ DC LINE ▶ HINGED DOORS ▶ BLACK

### **GENERAL FEATURES**

| 1050 Lt. Total view drink cooler                       | • |
|--------------------------------------------------------|---|
| Black coated steel for internal and external side      | • |
| Ventilated Cooling                                     | • |
| Automatic compressor cycle defrost                     | • |
| Foaming Agent Cyclopentane (45mm per side)             | • |
| Digital Thermostat                                     | • |
| Removable Gasket                                       | • |
| Independent switch for internal light                  | • |
| Toughened safety glass                                 | • |
| Anti-condensation double layer glass                   | • |
| Self closing door and lock fitted as a standard        | • |
| Adjustable shelves: 10 Pcs                             | • |
| N.4 Wheels for easy positioning + N.2 feet anti-tilted | • |
| Energy efficiency class: B                             | • |

## **TECHNICAL SPECIFICATIONS**

| Capacity                         | 805 L          |
|----------------------------------|----------------|
| Temperature                      | M2 (-1°C~+7°C) |
| Consumption                      | 3.8 kWh/24h    |
| Rated Power                      | 450W           |
| Noise level                      | 58 dB(A)       |
| Net Weight                       | 128.00 Kg      |
| Gross Weight                     | 138.00 Kg      |
| External Dimensions (WxDxH mm)   | 1120x597x1983  |
| Internal Dimensions (WxDxH mm)   | 1030x480x1805  |
| Packaging dimensions (WxDxH mm)  | 1175x650x2020  |
| Loading quantities 20'/40'/40'HQ | 18/30/30       |

# DC 1050B