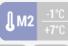

### **TECHNICAL SPECIFICATIONS**

| Capacity                         | 805 L          |
|----------------------------------|----------------|
| Temperature                      | M2 (-1°C~+7°C) |
| Consumption                      | 3.5 kWh/24h    |
| Rated Power                      | 450W           |
| Noise level                      | 58 dB(A)       |
| Net Weight                       | 130.00 Kg      |
| Gross Weight                     | 140.00 Kg      |
| External Dimensions (WxDxH mm)   | 1120x597x1983  |
| Internal Dimensions (WxDxH mm)   | 1030x480x1805  |
| Packaging dimensions (WxDxH mm)  | 1175x650x2020  |
| Loading quantities 20'/40'/40'HQ | 18/30/30       |