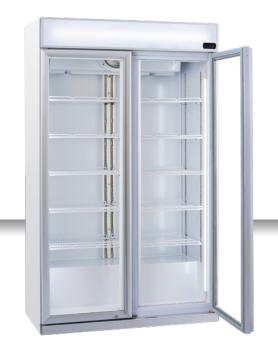

## **DRINKS | Drink Cabinets**

DRINK COOLER ▶ DC LINE ▶ HINGED DOORS ▶ WHITE

#### **GENERAL FEATURES**

| 1050 Lt. Total view drink cooler with advertising panel | • |
|---------------------------------------------------------|---|
| White coated steel for internal and external side       | • |
| Ventilated Cooling                                      | • |
| Automatic compressor cycle defrost                      | • |
| Foaming Agent Cyclopentane (45mm per side)              | • |
| Digital Thermostat                                      | • |
| Removable Gasket                                        | • |
| Independent switch for internal light and canopy        | • |
| Toughened safety glass                                  | • |
| Anti-condensation double layer glass                    | • |
| Self closing door and lock fitted as a standard         | • |
| Adjustable shelves: 10 Pcs                              | • |
| N.4 Wheels for easy positioning + N.2 feet anti-tilted  | • |
| Energy efficiency class: B                              | • |

### **TECHNICAL SPECIFICATIONS**

| Capacity                         | 805 L          |
|----------------------------------|----------------|
| Temperature                      | M2 (-1°C~+7°C) |
| Consumption                      | 3.5 kWh/24h    |
| Rated Power                      | 450W           |
| Noise level                      | 58 dB(A)       |
| Net Weight                       | 130.00 Kg      |
| Gross Weight                     | 140.00 Kg      |
| External Dimensions (WxDxH mm)   | 1120x597x1983  |
| Internal Dimensions (WxDxH mm)   | 1030x480x1805  |
| Packaging dimensions (WxDxH mm)  | 1175x650x2020  |
| Loading quantities 20'/40'/40'HQ | 18/30/30       |

# DC 1050C