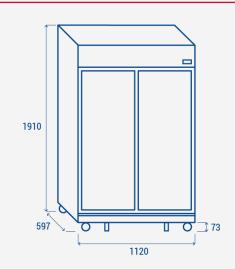

#### **PRODUCT DIMENSIONS**

### **TECHNICAL SPECIFICATIONS**

| Capacity                         | 805 L          |
|----------------------------------|----------------|
| Temperature                      | M2 (-1°C~+7°C) |
| Consumption                      | 3.5 kWh/24h    |
| Rated Power                      | 450W           |
| Noise level                      | 58 dB(A)       |
| Net Weight                       | 130.00 Kg      |
| Gross Weight                     | 140.00 Kg      |
| External Dimensions (WxDxH mm)   | 1120x597x1983  |
| Internal Dimensions (WxDxH mm)   | 1030x480x1805  |
| Packaging dimensions (WxDxH mm)  | 1175x650x2020  |
| Loading quantities 20'/40'/40'HQ | 18/30/30       |