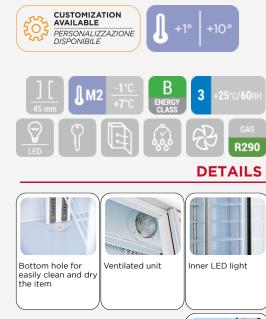

### **GENERAL FEATURES**

| 1050 Lt. Total view drink cooler with advertising panel | • |
|---------------------------------------------------------|---|
| Black coated steel for internal and external side       | • |
| Ventilated Cooling                                      | • |
| Automatic compressor cycle defrost                      | • |
| Foaming Agent Cyclopentane (45mm per side)              | • |
| Digital Thermostat                                      | • |
| Removable Gasket                                        | • |
| Independent switch for internal light and canopy        | • |
| Toughened safety glass                                  | • |
| Anti-condensation double layer glass                    | • |
| Self closing door and lock fitted as a standard         | • |
| Adjustable shelves: 10 Pcs                              | • |
| N.4 Wheels for easy positioning + N.2 feet anti-tilted  | • |
| Energy efficiency class: B                              | • |
|                                                         |   |