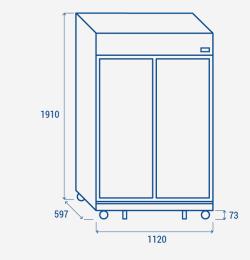

### PRODUCT DIMENSIONS

External Dimensions (WxDxH mm)

Internal Dimensions (WxDxH mm)

Packaging dimensions (WxDxH mm)

Loading quantities 20'/40'/40'HQ

**TECHNICAL SPECIFICATIONS** 

## CE C RoHS

805 L

450W

58 dB(A)

130.00 Kg

140.00 Kg

18/30/30

1120x597x1983

1030x480x1805

1175x650x2020

M2 (-1°C~+7°C)

3.5 kWh/24h