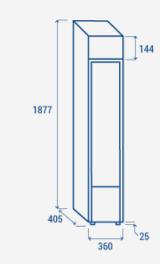

#### **PRODUCT DIMENSIONS**

## **TECHNICAL SPECIFICATIONS**

| Capacity                         | 105 L          |
|----------------------------------|----------------|
| Temperature                      | K4 (+1°C~+9°C) |
| Consumption                      | 1.5 kWh/24h    |
| Rated Power                      | 92 W           |
| Noise level                      | 42 dB(A)       |
| Net Weight                       | 43 Kg          |
| Gross Weight                     | 46 Kg          |
| External Dimensions (WxDxH mm)   | 360x405x1877   |
| Internal Dimensions (WxDxH mm)   | 280x320x1300   |
| Packaging dimensions (WxDxH mm)  | 455x460x1960   |
| Loading quantities 20′/40′/40′HQ | 60/120/120     |