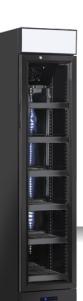

### SLIM COOLER COOLER UPRIGHT BLACK PAINTED

tor

CUSTOMIZATION AVAILABLE PERSONALIZZAZIONE DISPONIBILE

#### **GENERAL FEATURES**

| 105 Lt. Upright slim cooler with advertising panel | • |
|----------------------------------------------------|---|
| Black coated steel for internal and external side  | • |
| Static cooling with fan assisted cooling           | • |
| Automatic compressor cycle defrost                 | • |
| Foaming Agent Cyclopentane (40mm per side)         | • |
| Digital Thermostat                                 | • |
| Rear inner evaporator conveyor                     | • |
| Double layer safety tempered glass                 | • |
| Door with self closing (Not reversable)            | • |
| Lock fitted as standard                            | • |
| Removable Gasket                                   | • |
| Air conveyed through a inner large fan             | • |
| Black adjustable shelves: 6 Pcs                    | • |
| Inner vertical LED light (with independent switch) | • |
| N.4 Adjustable feet                                | • |
| Energy efficiency class: E                         | • |
|                                                    |   |