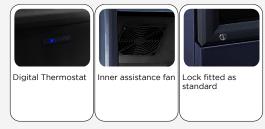

#### **GENERAL FEATURES**

| 105 Lt. Upright slim cooler with advertising panel | • |
|----------------------------------------------------|---|
| Black coated steel for internal and external side  | • |
| Static cooling with fan assisted cooling           | • |
| Automatic compressor cycle defrost                 | • |
| Foaming Agent Cyclopentane (40mm per side)         | • |
| Digital Thermostat                                 | • |
| Rear inner evaporator conveyor                     | • |
| Double layer safety tempered glass                 | • |
| Door with self closing (Not reversable)            | • |
| Lock fitted as standard                            | • |
| Removable Gasket                                   | • |
| Air conveyed through a inner large fan             | • |
| Black adjustable shelves: 6 Pcs                    | • |
| Inner vertical LED light (with independent switch) | • |
| N.4 Adjustable feet                                | • |
| Energy efficiency class: E                         | • |
|                                                    |   |