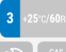

#### **TECHNICAL SPECIFICATIONS**

| Capacity                         | 105 L          |
|----------------------------------|----------------|
| Temperature                      | M2 (-1°C~+7°C) |
| Consumption                      | 2.35 kWh/24h   |
| Rated Power                      | 150 W          |
| Noise level                      | 42 dB(A)       |
| Net Weight                       | 42 Kg          |
| Gross Weight                     | 49 Kg          |
| External Dimensions (WxDxH mm)   | 360x422x1880   |
| Internal Dimensions (WxDxH mm)   | 276x278x1298   |
| Packaging dimensions (WxDxH mm)  | 425x455x2030   |
| Loading quantities 20'/40'/40'HQ | 65/140/140     |