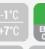

#### **TECHNICAL SPECIFICATIONS**

| Capacity                         | 105 L          |
|----------------------------------|----------------|
| Temperature                      | M2 (-1°C~+7°C) |
| Consumption                      | 2.35 kWh/24h   |
| Rated Power                      | 150 W          |
| Noise level                      | 42 dB(A)       |
| Net Weight                       | 42 Kg          |
| Gross Weight                     | 49 Kg          |
| External Dimensions (WxDxH mm)   | 360x422x1880   |
| Internal Dimensions (WxDxH mm)   | 276x278x1298   |
| Packaging dimensions (WxDxH mm)  | 425x455x2030   |
| Loading quantities 20'/40'/40'HQ | 65/140/140     |