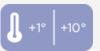

#### **GENERAL FEATURES**

| 105 Lt. Upright slim cooler with advertising panel | • |
|----------------------------------------------------|---|
| White coated steel for internal and external side  | • |
| Static cooling with fan assisted cooling           | • |
| Automatic compressor cycle defrost                 | • |
| Foaming Agent Cyclopentane (40mm per side)         | • |
| Digital Thermostat                                 | • |
| Rear inner evaporator conveyor                     | • |
| Double layer safety tempered glass                 | • |
| Lock fitted as standard                            | • |
| Removable Gasket                                   | • |
| Air conveyed through a inner large fan             | • |
| White adjustable shelves: 5 Pcs                    | • |
| Inner vertical LED light / LED for canopy          | • |
| Independent switches for internal light and canopy | • |
| N.4 Adjustable feet                                | • |
| Energy efficiency class: B                         | • |

#### **TECHNICAL SPECIFICATIONS**

| Capacity                         | 105 L          |
|----------------------------------|----------------|
| Temperature                      | M2 (-1°C~+7°C) |
| Consumption                      | 2.35 kWh/24h   |
| Rated Power                      | 150 W          |
| Noise level                      | 42 dB(A)       |
| Net Weight                       | 42 Kg          |
| Gross Weight                     | 49 Kg          |
| External Dimensions (WxDxH mm)   | 360x422x1880   |
| Internal Dimensions (WxDxH mm)   | 276x278x1298   |
| Packaging dimensions (WxDxH mm)  | 425x455x2030   |
| Loading quantities 20'/40'/40'HQ | 65/140/140     |