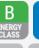

#### **GENERAL FEATURES**

| 105 Lt. Upright slim cooler with advertising panel | • |
|----------------------------------------------------|---|
| White coated steel for internal and external side  | • |
| Static cooling with fan assisted cooling           | • |
| Automatic compressor cycle defrost                 | • |
| Foaming Agent Cyclopentane (40mm per side)         | • |
| Digital Thermostat                                 | • |
| Rear inner evaporator conveyor                     | • |
| Double layer safety tempered glass                 | • |
| Lock fitted as standard                            | • |
| Removable Gasket                                   | • |
| Air conveyed through a inner large fan             | • |
| White adjustable shelves: 5 Pcs                    | • |
| Inner vertical LED light / LED for canopy          | • |
| Independent switches for internal light and canopy | • |
| N.4 Adjustable feet                                | • |
| Energy efficiency class: B                         | • |