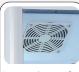

| • |

#### **TECHNICAL SPECIFICATIONS**

| Capacity                         | 105 L          |
|----------------------------------|----------------|
| Temperature                      | M2 (-1°C~+7°C) |
| Consumption                      | 2.35 kWh/24h   |
| Rated Power                      | 150 W          |
| Noise level                      | 42 dB(A)       |
| Net Weight                       | 42 Kg          |
| Gross Weight                     | 49 Kg          |
| External Dimensions (WxDxH mm)   | 360x422x1880   |
| Internal Dimensions (WxDxH mm)   | 276x278x1298   |
| Packaging dimensions (WxDxH mm)  | 425x455x2030   |
| Loading quantities 20'/40'/40'HQ | 65/140/140     |

(€ **©** 

RoHS

#### **CERTIFICATION**



# DC 105C



























#### **DETAILS**







Inner assistance fan

### **PRODUCT DIMENSIONS**