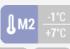

#### **TECHNICAL SPECIFICATIONS**

| Capacity                         | 105 L          |
|----------------------------------|----------------|
| Temperature                      | M2 (-1°C~+7°C) |
| Consumption                      | 2.35 kWh/24h   |
| Rated Power                      | 150 W          |
| Noise level                      | 42 dB(A)       |
| Net Weight                       | 42 Kg          |
| Gross Weight                     | 49 Kg          |
| External Dimensions (WxDxH mm)   | 360x422x1880   |
| Internal Dimensions (WxDxH mm)   | 276x278x1298   |
| Packaging dimensions (WxDxH mm)  | 425x455x2030   |
| Loading quantities 20'/40'/40'HQ | 65/140/140     |