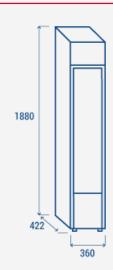

#### **TECHNICAL SPECIFICATIONS**

| Capacity                         | 105 L          |
|----------------------------------|----------------|
| Temperature                      | M2 (-1°C~+7°C) |
| Consumption                      | 2.35 kWh/24h   |
| Rated Power                      | 150 W          |
| Noise level                      | 42 dB(A)       |
| Net Weight                       | 42 Kg          |
| Gross Weight                     | 49 Kg          |
| External Dimensions (WxDxH mm)   | 360x422x1880   |
| Internal Dimensions (WxDxH mm)   | 276x278x1298   |
| Packaging dimensions (WxDxH mm)  | 425x455x2030   |
| Loading quantities 20'/40'/40'HQ | 65/140/140     |

### **PRODUCT DIMENSIONS**