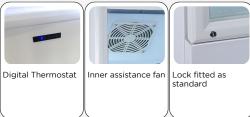

#### **GENERAL FEATURES**

| 105 Lt. Upright slim cooler with advertising panel | • |
|----------------------------------------------------|---|
| Black coated steel for internal and external side  | • |
| Static cooling with fan assisted cooling           | • |
| Automatic compressor cycle defrost                 | • |
| Foaming Agent Cyclopentane (40mm per side)         | • |
| Digital Thermostat                                 | • |
| Rear inner evaporator conveyor                     | • |
| Double layer safety tempered glass                 | • |
| Lock fitted as standard                            | • |
| Removable Gasket                                   | • |
| Air conveyed through a inner large fan             | • |
| Black adjustable shelves: 5 Pcs                    | • |
| Inner vertical LED light / LED for canopy          | • |
| Independent switches for internal light and canopy | • |
| N.4 Adjustable feet                                | • |
| Energy efficiency class: B                         | • |
|                                                    |   |