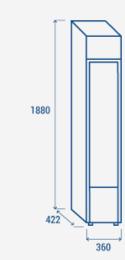

### **PRODUCT DIMENSIONS**

## **TECHNICAL SPECIFICATIONS**

| Capacity                         | 105 L          |
|----------------------------------|----------------|
| Temperature                      | M2 (-1°C~+7°C) |
| Consumption                      | 2.35 kWh/24h   |
| Rated Power                      | 150 W          |
| Noise level                      | 42 dB(A)       |
| Net Weight                       | 42 Kg          |
| Gross Weight                     | 49 Kg          |
| External Dimensions (WxDxH mm)   | 360x422x1880   |
| Internal Dimensions (WxDxH mm)   | 276x278x1298   |
| Packaging dimensions (WxDxH mm)  | 425x455x2030   |
| Loading quantities 20′/40′/40′HQ | 65/140/140     |