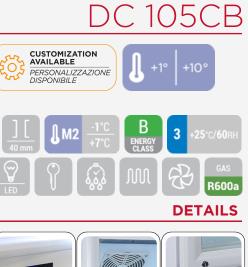

#### **GENERAL FEATURES**

| 105 Lt. Upright slim cooler with advertising panel | • |
|----------------------------------------------------|---|
| Black coated steel for internal and external side  | • |
| Static cooling with fan assisted cooling           | • |
| Automatic compressor cycle defrost                 | • |
| Foaming Agent Cyclopentane (40mm per side)         | • |
| Digital Thermostat                                 | • |
| Rear inner evaporator conveyor                     | • |
| Double layer safety tempered glass                 | • |
| Lock fitted as standard                            | • |
| Removable Gasket                                   | • |
| Air conveyed through a inner large fan             | • |
| Black adjustable shelves: 5 Pcs                    | • |
| Inner vertical LED light / LED for canopy          | • |
| Independent switches for internal light and canopy | • |
| N.4 Adjustable feet                                | • |
| Energy efficiency class: B                         | • |
|                                                    |   |

## **TECHNICAL SPECIFICATIONS**

| Capacity                         | 105 L          |
|----------------------------------|----------------|
| Temperature                      | M2 (-1°C~+7°C) |
| Consumption                      | 2.35 kWh/24h   |
| Rated Power                      | 150 W          |
| Noise level                      | 42 dB(A)       |
| Net Weight                       | 42 Kg          |
| Gross Weight                     | 49 Kg          |
| External Dimensions (WxDxH mm)   | 360x422x1880   |
| Internal Dimensions (WxDxH mm)   | 276x278x1298   |
| Packaging dimensions (WxDxH mm)  | 425x455x2030   |
| Loading quantities 20′/40′/40′HQ | 65/140/140     |