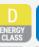

### **GENERAL FEATURES**

| 300 Lt. Upright drink cooler                      | • |
|---------------------------------------------------|---|
| Black coated steel for internal and external side | • |
| Static cooling with fan assisted cooling          | • |
| Manual Defrost                                    | • |
| Foaming Agent Cyclopentane (35mm per side)        | • |
| Mechanical thermostat                             | • |
| Removable Gasket                                  | • |
| Adjustable shelves: 4 Pcs + 1 Pcs Bottom          | • |
| Switches for internal light and canopy            | • |
| Toughened safety tempered glass                   | • |
| Lock fitted as standard                           | • |
| Inner LED light / LED for canopy                  | • |
| N.2 Adjustable feet + N.2 Rollers at the back     | • |
| Energy efficiency class: D                        | • |