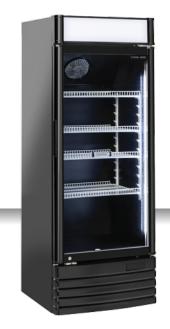

### **GENERAL FEATURES**

| 300 Lt. Upright drink cooler                      | • |
|---------------------------------------------------|---|
| Black coated steel for internal and external side | • |
| Static cooling with fan assisted cooling          | • |
| Manual Defrost                                    | • |
| Foaming Agent Cyclopentane (35mm per side)        | • |
| Mechanical thermostat                             | • |
| Removable Gasket                                  | • |
| Adjustable shelves: 4 Pcs + 1 Pcs Bottom          | • |
| Switches for internal light and canopy            | • |
| Toughened safety tempered glass                   | • |
| Lock fitted as standard                           | • |
| Inner LED light / LED for canopy                  | • |
| N.2 Adjustable feet + N.2 Rollers at the back     | • |
| Energy efficiency class: D                        | • |

## **TECHNICAL SPECIFICATIONS**

| Capacity                         | 300 L          |
|----------------------------------|----------------|
| Temperature                      | K4 (+1°C~+9°C) |
| Consumption                      | 1.49 kWh/24h   |
| Rated Power                      | 120 W          |
| Noise level                      | 46 dB(A)       |
| Net Weight                       | 47 Kg          |
| Gross Weight                     | 56 Kg          |
| External Dimensions (WxDxH mm)   | 525x555x1635   |
| Internal Dimensions (WxDxH mm)   | 450x450x1125   |
| Packaging dimensions (WxDxH mm)  | 575x625x1835   |
| Loading quantities 20'/40'/40'HQ | 0/76/76        |