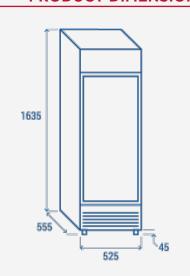

## **TECHNICAL SPECIFICATIONS**

| Capacity                         | 300 L          |
|----------------------------------|----------------|
| Temperature                      | K4 (+1°C~+9°C) |
| Consumption                      | 1.49 kWh/24h   |
| Rated Power                      | 120 W          |
| Noise level                      | 46 dB(A)       |
| Net Weight                       | 47 Kg          |
| Gross Weight                     | 56 Kg          |
| External Dimensions (WxDxH mm)   | 525x555x1635   |
| Internal Dimensions (WxDxH mm)   | 450x450x1125   |
| Packaging dimensions (WxDxH mm)  | 575x625x1835   |
| Loading quantities 20'/40'/40'HQ | 0/76/76        |

## **PRODUCT DIMENSIONS**