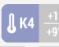

## **TECHNICAL SPECIFICATIONS**

| Capacity                         | 300 L          |
|----------------------------------|----------------|
| Temperature                      | K4 (+1°C~+9°C) |
| Consumption                      | 1.49 kWh/24h   |
| Rated Power                      | 120 W          |
| Noise level                      | 46 dB(A)       |
| Net Weight                       | 47 Kg          |
| Gross Weight                     | 56 Kg          |
| External Dimensions (WxDxH mm)   | 525x555x1635   |
| Internal Dimensions (WxDxH mm)   | 450x450x1125   |
| Packaging dimensions (WxDxH mm)  | 575x625x1835   |
| Loading quantities 20'/40'/40'HQ | 0/76/76        |