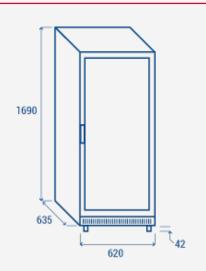

# **TECHNICAL SPECIFICATIONS**

| Capacity                         | 360 L          |
|----------------------------------|----------------|
| Temperature                      | K2 (-1°C~+6°C) |
| Consumption                      | 1.944 kWh/24h  |
| Rated Power                      | 180 W          |
| Noise level                      | 55 dB(A)       |
| Net Weight                       | 72 Kg          |
| Gross Weight                     | 81 Kg          |
| External Dimensions (WxDxH mm)   | 620x635x1732   |
| Internal Dimensions (WxDxH mm)   | 530x470x1380   |
| Packaging dimensions (WxDxH mm)  | 685x665x1791   |
| Loading quantities 20'/40'/40'HQ | 24/54/73       |

# **PRODUCT DIMENSIONS**