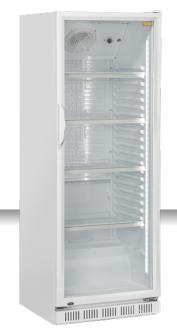

### **GENERAL FEATURES**

| 340 Lt. Upright drink cooler                                  | • |
|---------------------------------------------------------------|---|
| External in white coated plate, white thermoformed internally | • |
| Roll-bond evaporator system with fan assisted cooling         | • |
| Manual Defrost                                                | • |
| Foaming Agent Cyclopentane (45mm per side)                    | • |
| Mechanical thermostat                                         | • |
| Removable Gasket                                              | • |
| Adjustable shelves: 4 Pcs                                     | • |
| Inner vertical LED light (with independent switch)            | • |
| Self Closing Door                                             | • |
| Toughened safety tempered glass                               | • |
| Lock fitted as standard                                       | • |
| N.4 Wheels for easy positioning + N.2 feet anti-tilted        | • |
| Energy efficiency class: D                                    | • |

# **TECHNICAL SPECIFICATIONS**

| Capacity                         | 360 L          |
|----------------------------------|----------------|
| Temperature                      | K2 (-1°C~+6°C) |
| Consumption                      | 1.944 kWh/24h  |
| Rated Power                      | 180 W          |
| Noise level                      | 55 dB(A)       |
| Net Weight                       | 72 Kg          |
| Gross Weight                     | 81 Kg          |
| External Dimensions (WxDxH mm)   | 620x635x1732   |
| Internal Dimensions (WxDxH mm)   | 530x470x1380   |
| Packaging dimensions (WxDxH mm)  | 685x665x1791   |
| Loading quantities 20'/40'/40'HQ | 24/54/73       |

#### **DETAILS**

Independent light switches for inner light Inner vertical LED light