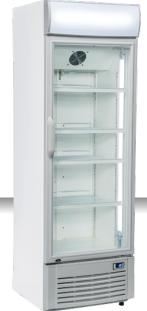

### **GENERAL FEATURES**

| 350 Lt. Upright drink cooler                       | • |
|----------------------------------------------------|---|
| White coated steel for internal and external side  | • |
| Ventilated Cooling                                 | • |
| Automatic compressor cycle defrost                 | • |
| Foaming Agent Cyclopentane (45mm per side)         | • |
| Digital Thermostat                                 | • |
| Self Closing Door                                  | • |
| Removable Gasket                                   | • |
| Adjustable shelves: 4 Pcs                          | • |
| Independent switches for internal light and canopy | • |
| Toughened safety tempered glass                    | • |
| Lock fitted as standard                            | • |
| Inner vertical LED light / LED for canopy          | • |
| N.2 Adjustable feet + N.2 Rollers at the back      | • |
| Energy efficiency class: C                         | • |

## **TECHNICAL SPECIFICATIONS**

| Capacity                         | 350 L          |
|----------------------------------|----------------|
| Temperature                      | K2 (-1°C~+6°C) |
| Consumption                      | 1.628 kWh/24h  |
| Rated Power                      | 230 W          |
| Noise level                      | 55 dB(A)       |
| Net Weight                       | 75 Kg          |
| Gross Weight                     | 85 Kg          |
| External Dimensions (WxDxH mm)   | 620x600x1890   |
| Internal Dimensions (WxDxH mm)   | 510x465x1285   |
| Packaging dimensions (WxDxH mm)  | 685x665x1994   |
| Loading quantities 20'/40'/40'HQ | 25/54/54       |