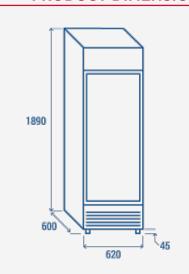

## **TECHNICAL SPECIFICATIONS**

| Capacity                         | 350 L          |
|----------------------------------|----------------|
| Temperature                      | K2 (-1°C~+6°C) |
| Consumption                      | 1.628 kWh/24h  |
| Rated Power                      | 230 W          |
| Noise level                      | 55 dB(A)       |
| Net Weight                       | 75 Kg          |
| Gross Weight                     | 85 Kg          |
| External Dimensions (WxDxH mm)   | 620x600x1890   |
| Internal Dimensions (WxDxH mm)   | 510x465x1285   |
| Packaging dimensions (WxDxH mm)  | 685x665x1994   |
| Loading quantities 20'/40'/40'HQ | 25/54/54       |

# **PRODUCT DIMENSIONS**