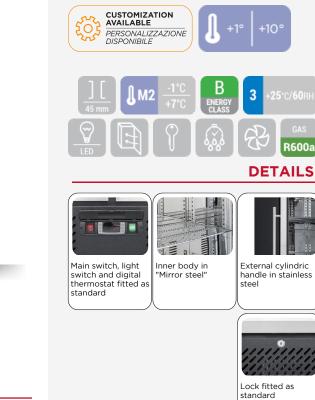

#### **GENERAL FEATURES**

| 300 Lt. Upright drink cooler                                                 | • |  |
|------------------------------------------------------------------------------|---|--|
| Black coated steel for external side and mirror stainless steel for internal | • |  |
| Ventilated Cooling                                                           | • |  |
| Automatic compressor cycle defrost                                           | • |  |
| Foaming Agent Cyclopentane (45mm per side)                                   | • |  |
| Digital Thermostat                                                           | • |  |
| Independent switches: Main (Green Color) and inner LED light (Red Color) •   |   |  |
| Removable Gasket                                                             | • |  |
| Adjustable chromed shelf (5 Pcs)                                             | • |  |
| N.2 Inner vertical LED lights (with independent switch)                      | • |  |
| Stainless steel door frame (Heated) with cylindrical handle                  | • |  |
| Lock fitted as standard                                                      | • |  |
| Door with self closing (Not reversable)                                      | • |  |
| N.4 Adjustable feet                                                          | • |  |
| Energy efficiency class: B                                                   | • |  |
|                                                                              |   |  |