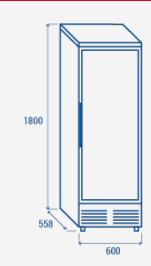

### **PRODUCT DIMENSIONS**

#### **TECHNICAL SPECIFICATIONS**

| Capacity                         | 293 L          |
|----------------------------------|----------------|
| Temperature                      | M2 (-1°C~+7°C) |
| Consumption                      | 2.76 kWh/24h   |
| Rated Power                      | 240 W          |
| Noise level                      | 45 dB(A)       |
| Net Weight                       | 77 Kg          |
| Gross Weight                     | 80 Kg          |
| External Dimensions (WxDxH mm)   | 600x558x1800   |
| Internal Dimensions (WxDxH mm)   | 508x418x1490   |
| Packaging dimensions (WxDxH mm)  | 655x580x1980   |
| Loading quantities 20'/40'/40'HQ | 36/72/72       |