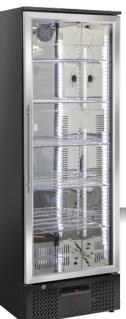

#### **GENERAL FEATURES**

| 300 Lt. Upright drink cooler                                                 | • |  |
|------------------------------------------------------------------------------|---|--|
| Black coated steel for external side and mirror stainless steel for internal | • |  |
| Ventilated Cooling                                                           | • |  |
| Automatic compressor cycle defrost                                           | • |  |
| Foaming Agent Cyclopentane (45mm per side)                                   | • |  |
| Digital Thermostat                                                           | • |  |
| Independent switches: Main (Green Color) and inner LED light (Red Color) •   |   |  |
| Removable Gasket                                                             | • |  |
| Adjustable chromed shelf (5 Pcs)                                             | • |  |
| N.2 Inner vertical LED lights (with independent switch)                      | • |  |
| Stainless steel door frame (Heated) with cylindrical handle                  | • |  |
| Lock fitted as standard                                                      | • |  |
| Door with self closing (Not reversable)                                      | • |  |
| N.4 Adjustable feet                                                          | • |  |
| Energy efficiency class: B                                                   | • |  |
|                                                                              |   |  |

DC 368

R600a