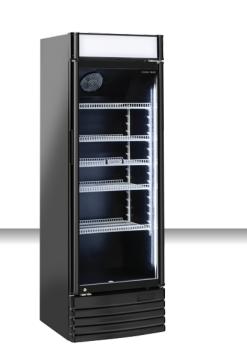

### DRINK COOLER DC LINE HINGED DOORS

## **GENERAL FEATURES**

| 350 Lt. Upright drink cooler                      | • |
|---------------------------------------------------|---|
| Black coated steel for internal and external side | • |
| Static cooling with fan assisted cooling          | • |
| Manual Defrost                                    | • |
| Foaming Agent Cyclopentane (35mm per side)        | • |
| Mechanical thermostat                             | • |
| Removable Gasket                                  | • |
| Adjustable shelves: 5 Pcs + 1 Pcs Bottom          | • |
| Switches for internal light and canopy            | • |
| Toughened safety tempered glass                   | • |
| Lock fitted as standard                           | • |
| Inner vertical LED light / LED for canopy         | • |
| N.2 Adjustable feet + N.2 Rollers at the back     | • |
| Energy efficiency class: D                        | • |
|                                                   |   |