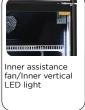

## **GENERAL FEATURES**

| 350 Lt. Upright drink cooler                      | • |
|---------------------------------------------------|---|
| Black coated steel for internal and external side | • |
| Static cooling with fan assisted cooling          | • |
| Manual Defrost                                    | • |
| Foaming Agent Cyclopentane (35mm per side)        | • |
| Mechanical thermostat                             | • |
| Removable Gasket                                  | • |
| Adjustable shelves: 5 Pcs + 1 Pcs Bottom          | • |
| Switches for internal light and canopy            | • |
| Toughened safety tempered glass                   | • |
| Lock fitted as standard                           | • |
| Inner vertical LED light / LED for canopy         | • |
| N.2 Adjustable feet + N.2 Rollers at the back     | • |
| Energy efficiency class: D                        | • |
|                                                   |   |