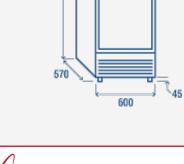

## **PRODUCT DIMENSIONS**

## **TECHNICAL SPECIFICATIONS**

| Capacity                         | 350 L          |
|----------------------------------|----------------|
| Temperature                      | K4 (+1°C~+9°C) |
| Consumption                      | 1.82 kWh/24h   |
| Rated Power                      | 155 W          |
| Noise level                      | 46 dB(A)       |
| Net Weight                       | 56 Kg          |
| Gross Weight                     | 66 Kg          |
| External Dimensions (WxDxH mm)   | 600x570x1835   |
| Internal Dimensions (WxDxH mm)   | 505x440x1315   |
| Packaging dimensions (WxDxH mm)  | 730x640x2020   |
| Loading quantities 20′/40′/40′HQ | 27/57/57       |