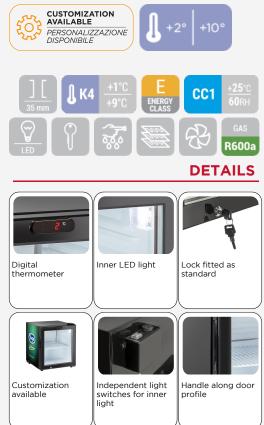

#### **GENERAL FEATURES**

| 55 Lt. Upright drink cooler                                   | • |
|---------------------------------------------------------------|---|
| External in black coated plate, black thermoformed internally | • |
| Roll-bond evaporator system with fan assisted cooling         | • |
| Manual Defrost                                                | • |
| Foaming Agent Cyclopentane (35mm per side)                    | • |
| Removable Gasket                                              | • |
| Double layer safety tempered glass                            | • |
| Lock fitted as standard                                       | • |
| Inner vertical LED light                                      | • |
| Independent light switches for inner light                    | • |
| Digital thermometer display                                   | • |
| Adjustable shelves (Black Color): 1 Pcs                       | • |
| N.4 Adjustable feet                                           | • |
| Energy efficiency class: E                                    | • |
|                                                               |   |